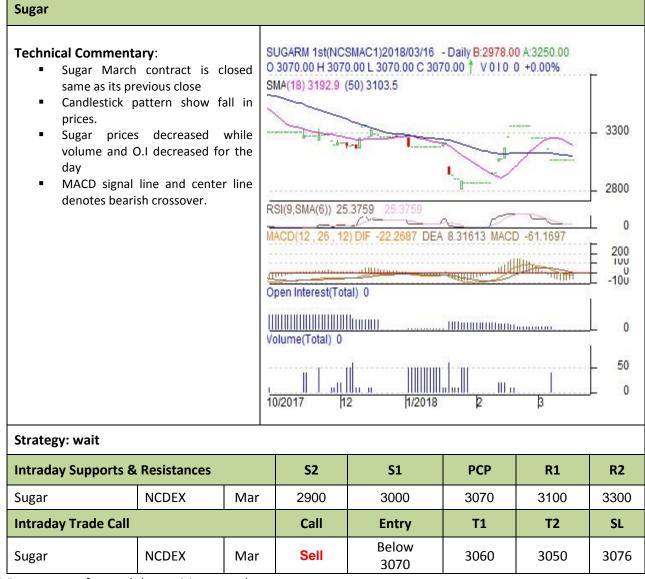

# AW AGRIWATCH

# Commodity: Sugar

### Contract: March (C1)

## Sugar Daily Technical Report Mar 19th 2018

#### Exchange: NCDEX Expiry: Mar.20<sup>th</sup>, 2018



\* Do not carry-forward the position next day.

Disclaimer

The information and opinions contained in the document have been compiled from sources believed to be reliable. The company does not warrant its accuracy, completeness and correctness. Use of data and information contained in this report is at your own risk. This document is not, and should not be construed as, an offer to sell or solicitation to buy any commodities. This document may not be reproduced, distributed or published, in whole or in part, by any recipient hereof for any purpose without prior permission from the Company. IASL and its affiliates and/or their officers, directors and employees may have positions in any commodities mentioned in this document (or in any related investment) and may from time to time add to o