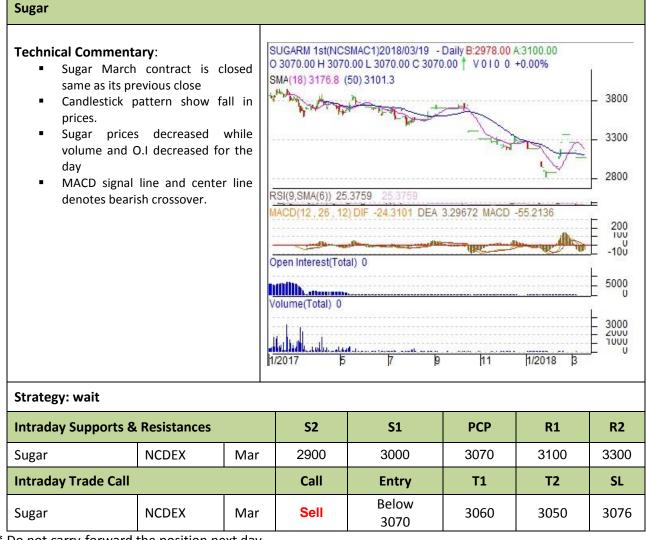

### Contract: March (C1)

Sugar Daily Technical Report Mar 20<sup>th</sup> 2018

#### Exchange: NCDEX Expiry: Mar.20<sup>th</sup>, 2018

\* Do not carry-forward the position next day.