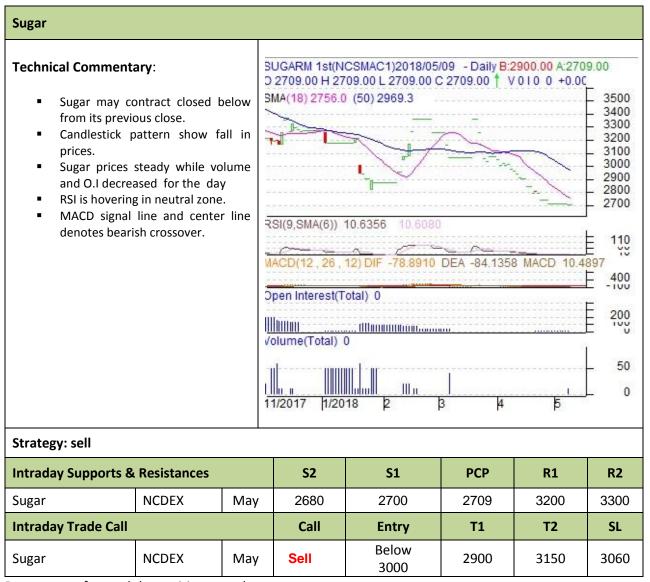

Commodity: Sugar Exchange: NCDEX
Contract: May (C1) Expiry: May.18<sup>th</sup>, 2018



<sup>\*</sup> Do not carry-forward the position next day.

## Disclaimer

The information and opinions contained in the document have been compiled from sources believed to be reliable. The company does not warrant its accuracy, completeness and correctness. Use of data and information contained in this report is at your own risk. This document is not, and should not be construed as, an offer to sell or solicitation to buy any commodities. This document may not be reproduced, distributed or published, in whole or in part, by any recipient hereof for any purpose without prior permission from the Company. IASL and its affiliates and/or their officers, directors and employees may have positions in any commodities mentioned in this document (or in any related investment) and may from time to