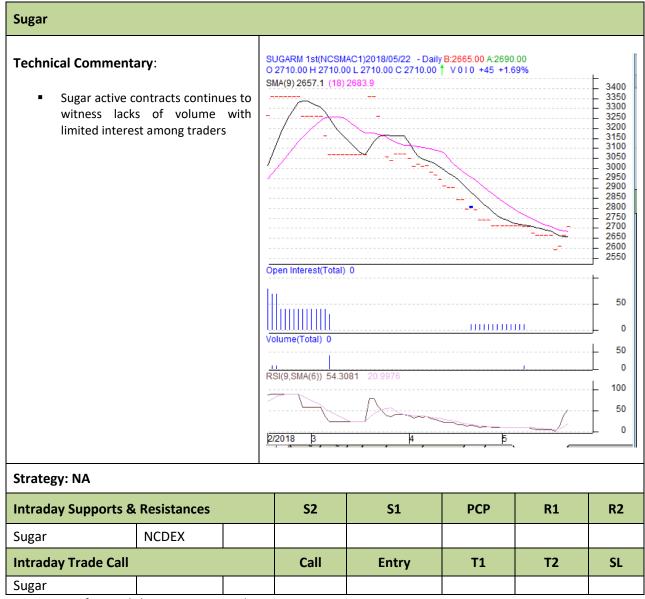

Commodity: Sugar Exchange: NCDEX Contract: June (C1) Expiry: 20<sup>th</sup> June

<sup>\*</sup> Do not carry-forward the position next day.