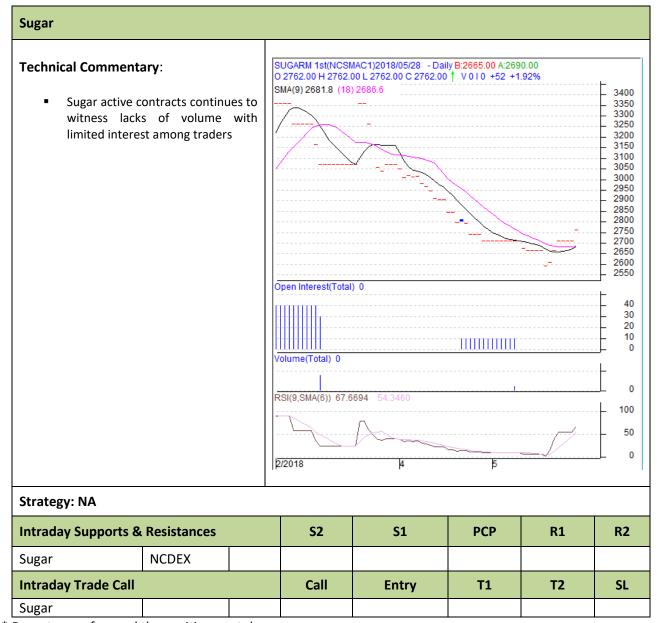

Commodity: Sugar Exchange: NCDEX
Contract: C1 Continuous Chart latest June Expiry: 20 June

<sup>\*</sup> Do not carry-forward the position next day.