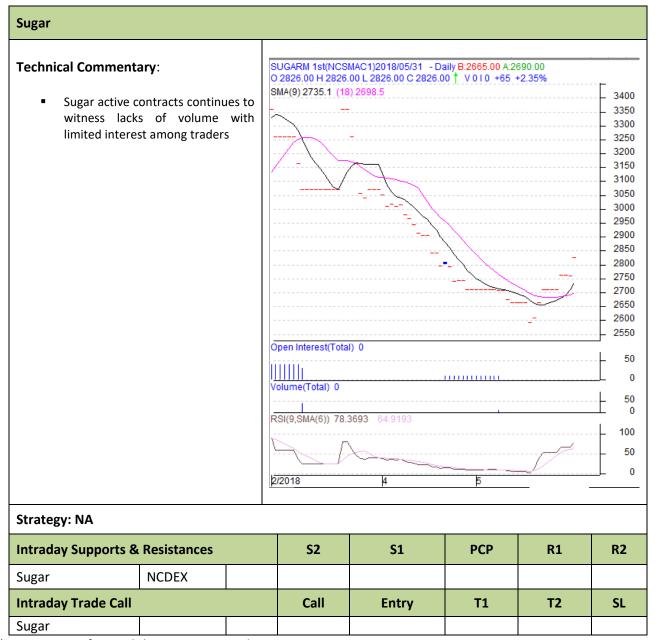

Commodity: Sugar Exchange: NCDEX
Contract: C1 Continuous Chart latest June Expiry: 20 June

<sup>\*</sup> Do not carry-forward the position next day.