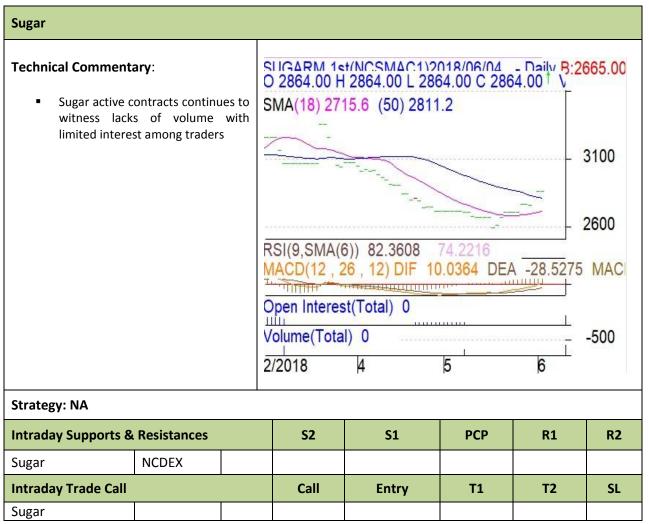

Commodity: Sugar Exchange: NCDEX Contract: C1 Continuous Chart latest June Expiry: 20 June

<sup>\*</sup> Do not carry-forward the position next day.