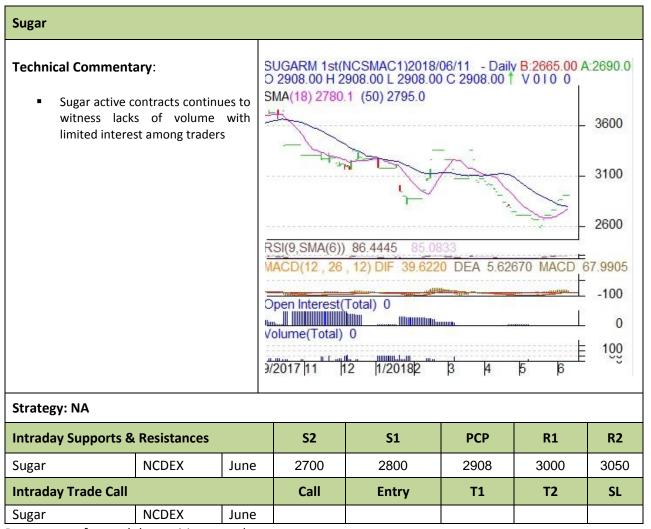

Commodity: Sugar Exchange: NCDEX
Contract: C1 Continuous Chart latest June Expiry: 20 June

<sup>\*</sup> Do not carry-forward the position next day.