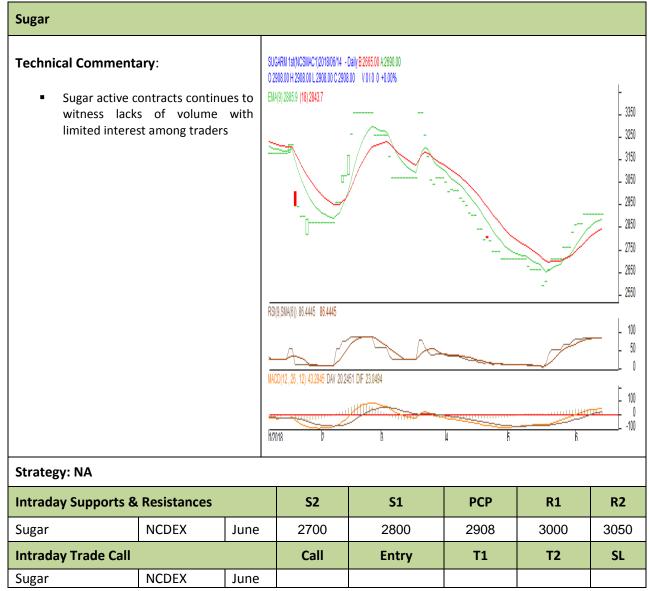

Commodity: Sugar Exchange: NCDEX
Contract: C1 Continuous Chart latest June Expiry: 20 June

<sup>\*</sup> Do not carry-forward the position next day.