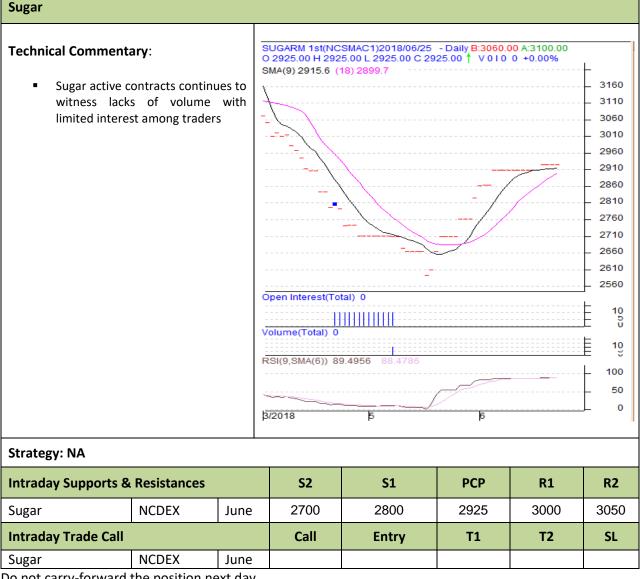

**Commodity: Sugar** 

## **Contract: C1 Continuous Chart latest June**

## **Exchange: NCDEX** Expiry: 20 July

\* Do not carry-forward the position next day.