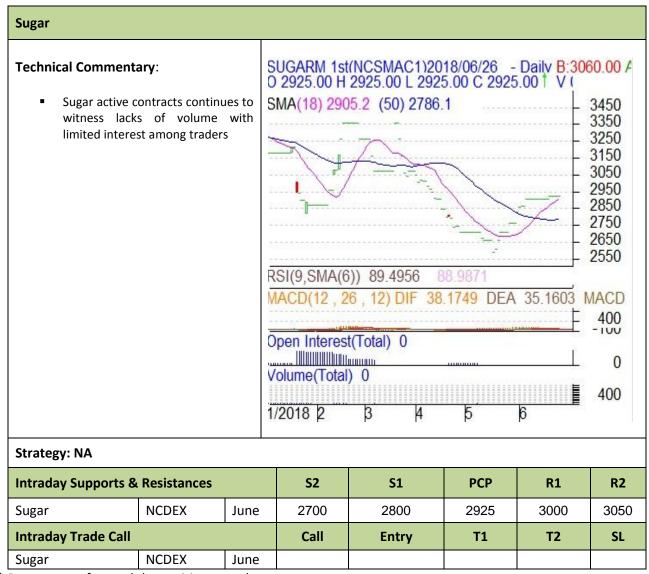

Commodity: Sugar Exchange: NCDEX Contract: C1 Continuous Chart latest June Expiry: 20 July

<sup>\*</sup> Do not carry-forward the position next day.