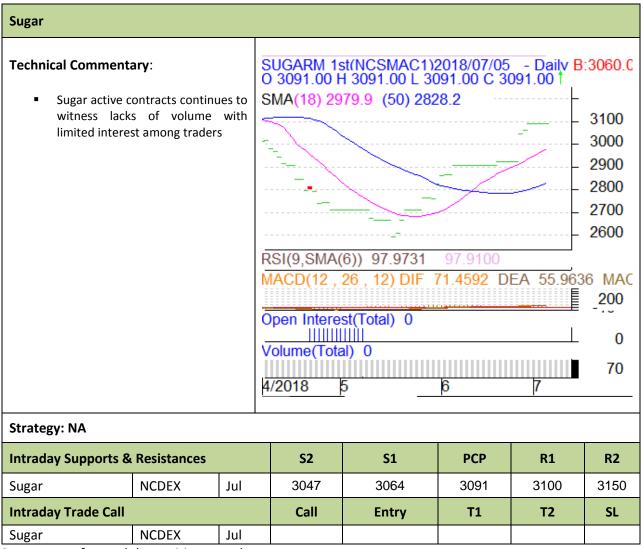

Commodity: Sugar Exchange: NCDEX Contract: C1 Continuous Chart latest July Expiry: 20 July

<sup>\*</sup> Do not carry-forward the position next day.