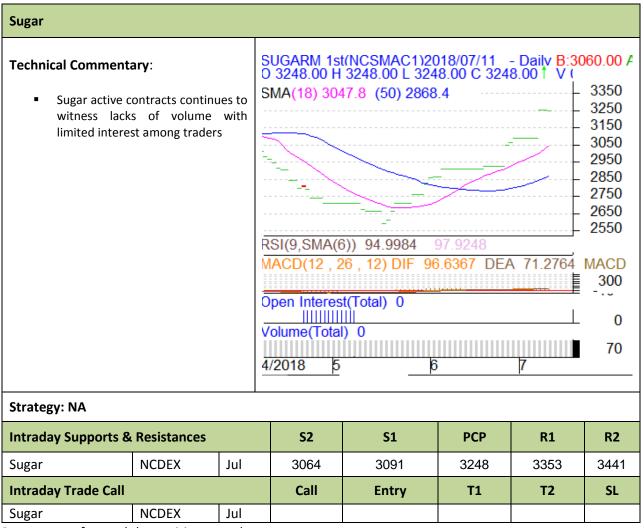

Commodity: Sugar Exchange: NCDEX Contract: C1 Continuous Chart latest July Expiry: 20 July

<sup>\*</sup> Do not carry-forward the position next day.