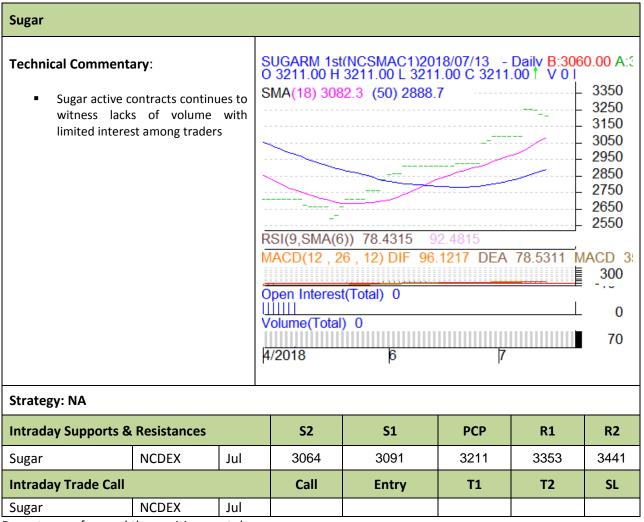

Commodity: Sugar Exchange: NCDEX Contract: C1 Continuous Chart latest July Expiry: 20 July

<sup>\*</sup> Do not carry-forward the position next day.