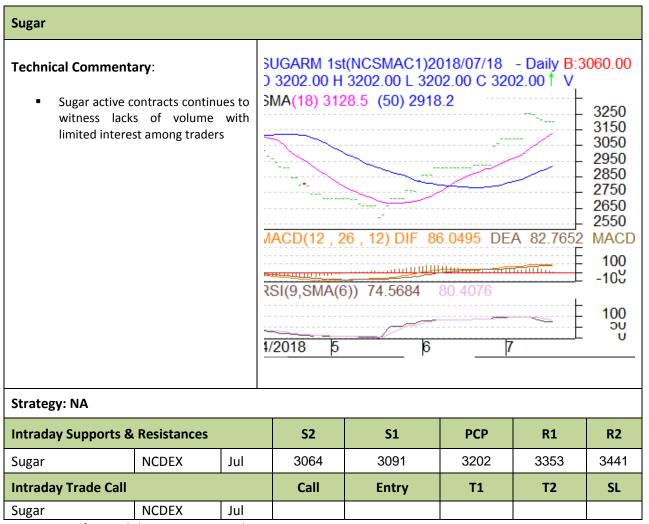

Commodity: Sugar Exchange: NCDEX Contract: C1 Continuous Chart latest July Expiry: 20 July

<sup>\*</sup> Do not carry-forward the position next day.