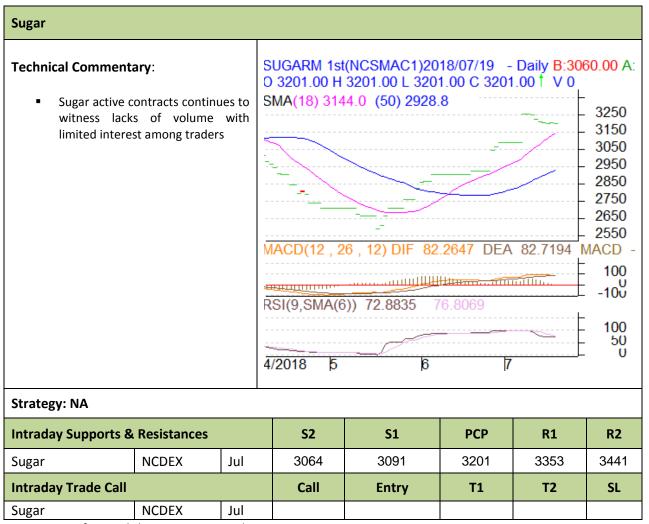

Commodity: Sugar Exchange: NCDEX Contract: C1 Continuous Chart latest July Expiry: 20 July

<sup>\*</sup> Do not carry-forward the position next day.