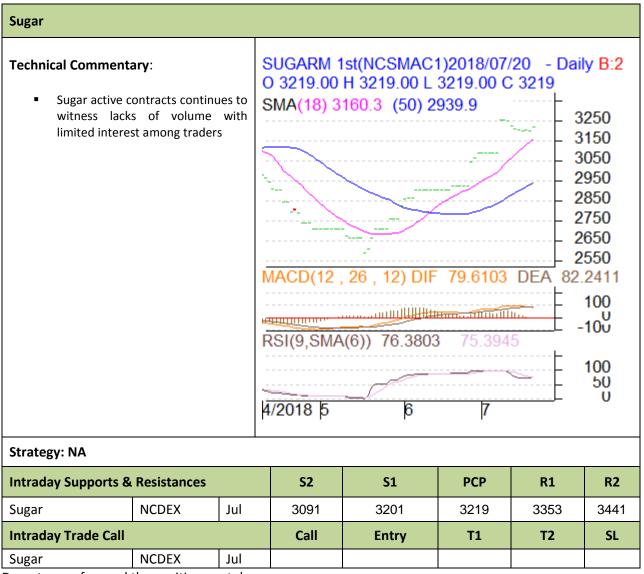

Commodity: Sugar Exchange: NCDEX Contract: C1 Continuous Chart latest July Expiry: 20 July

<sup>\*</sup> Do not carry-forward the position next day.