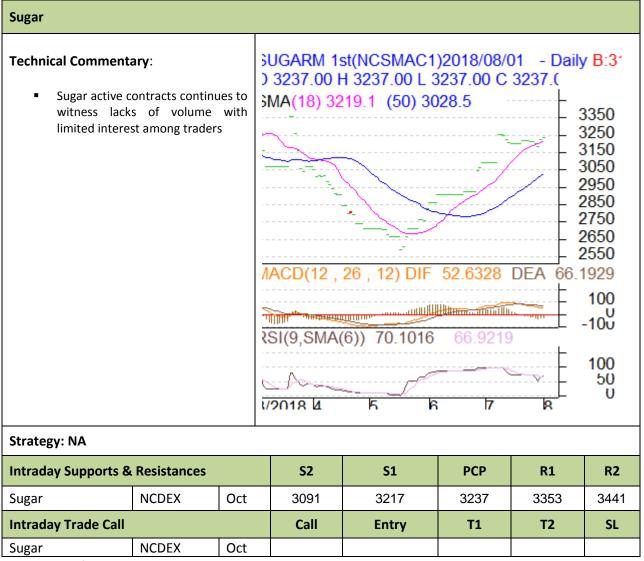

Commodity: Sugar Exchange: NCDEX
Contract: C1 Continuous Chart latest Oct Expiry: Oct

<sup>\*</sup> Do not carry-forward the position next day.