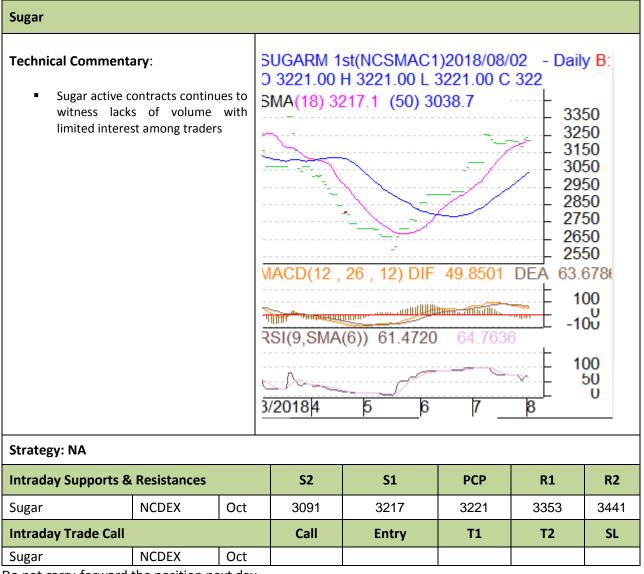

Commodity: Sugar Exchange: NCDEX Contract: C1 Continuous Chart latest Oct Expiry: Oct

<sup>\*</sup> Do not carry-forward the position next day.