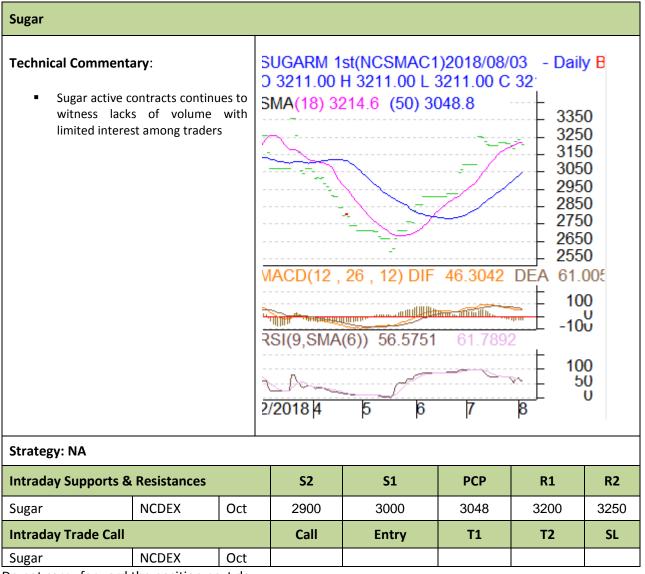

Commodity: Sugar Exchange: NCDEX
Contract: C1 Continuous Chart latest Oct Expiry: Oct

<sup>\*</sup> Do not carry-forward the position next day.