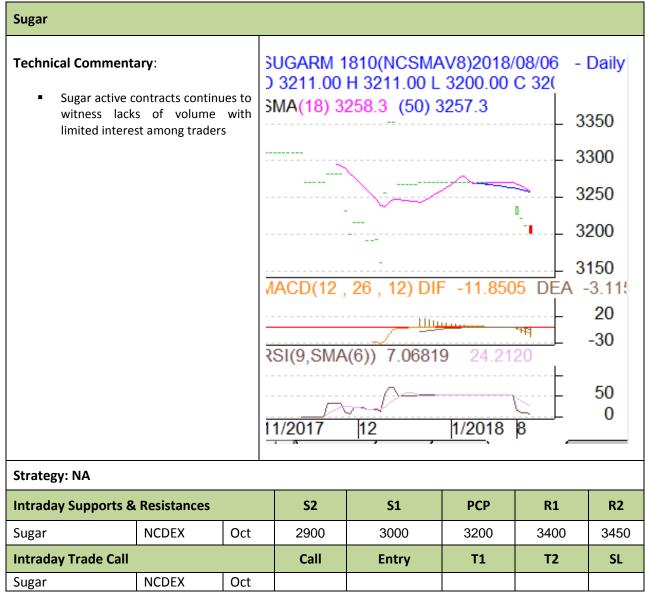

Commodity: Sugar Exchange: NCDEX
Contract: C1 Continuous Chart latest Oct Expiry: Oct

<sup>\*</sup> Do not carry-forward the position next day.