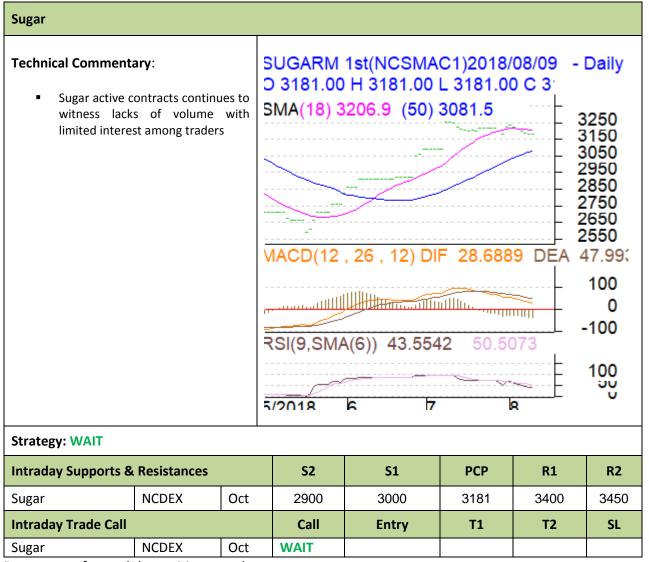

Commodity: Sugar Exchange: NCDEX
Contract: C1 Continuous Chart latest Oct Expiry: Oct

<sup>\*</sup> Do not carry-forward the position next day.