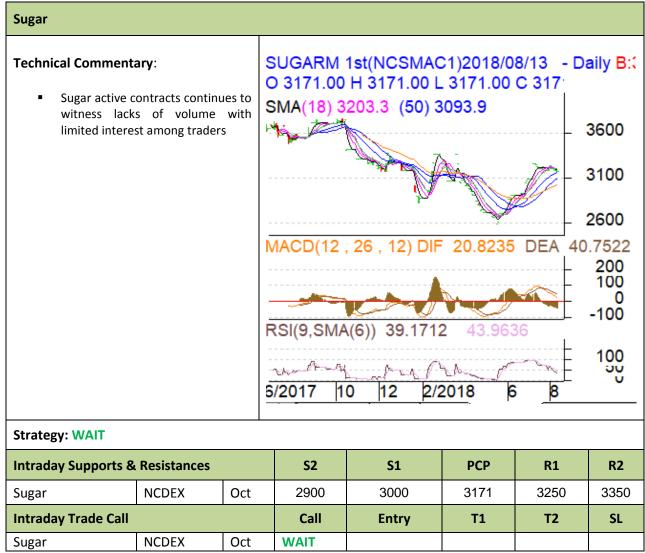

Commodity: Sugar Exchange: NCDEX
Contract: C1 Continuous Chart latest Oct Expiry: Oct

<sup>\*</sup> Do not carry-forward the position next day.