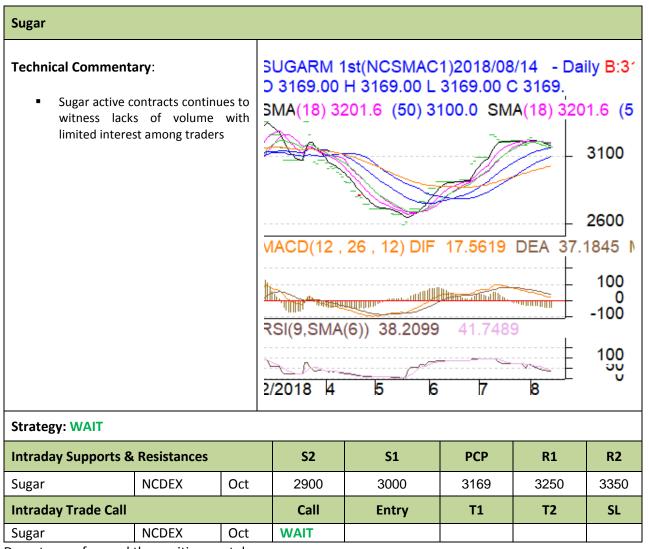

Commodity: Sugar Exchange: NCDEX Contract: C1 Continuous Chart latest Oct Expiry: Oct

<sup>\*</sup> Do not carry-forward the position next day.