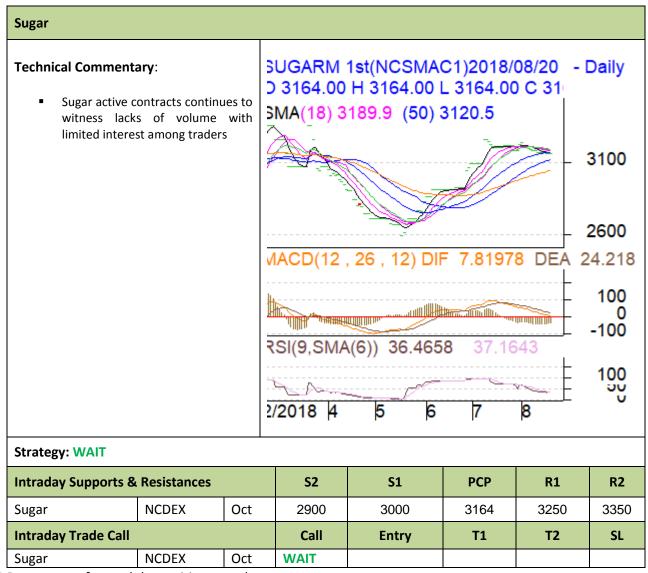

Commodity: Sugar Exchange: NCDEX
Contract: C1 Continuous Chart latest Oct Expiry: Oct

<sup>\*</sup> Do not carry-forward the position next day.