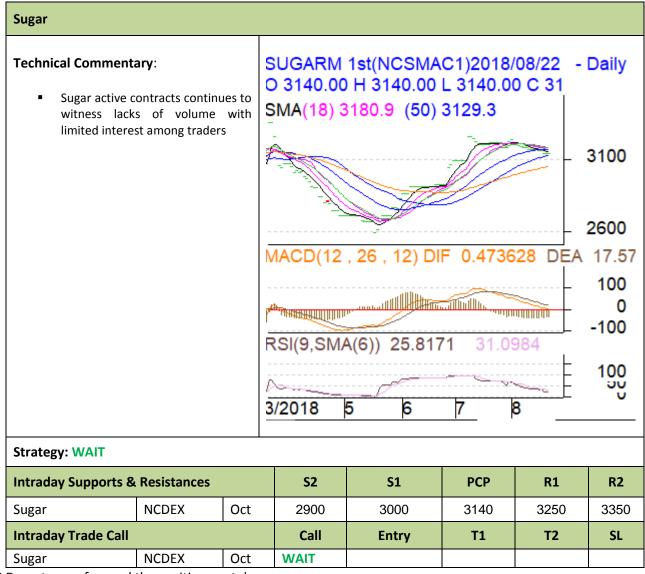

Commodity: Sugar Exchange: NCDEX Contract: C1 Continuous Chart latest Oct Expiry: Oct

<sup>\*</sup> Do not carry-forward the position next day.