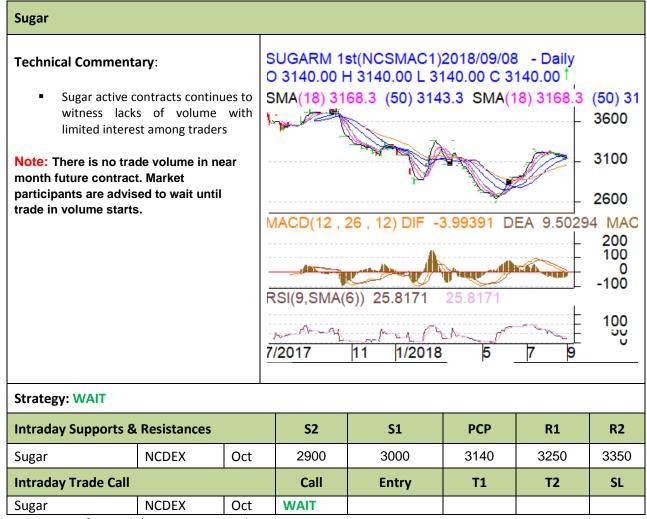

**Commodity: Sugar** 

## **Contract: C1 Continuous Chart latest Oct**

Exchange: NCDEX Expiry: Oct

\* Do not carry-forward the position next day.