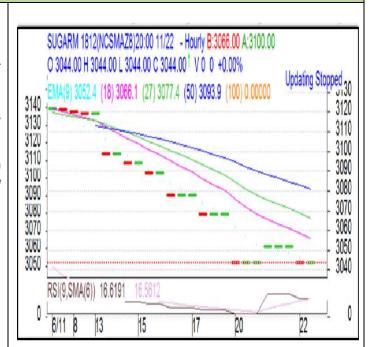

## **Technical Commentary:**

- Sugar active hourly harts depict minor trading activities in the market.
- Volume is null in the market.
- RSI momentum is also less which hints down phase of the market.

Note: There is no trade volume in near month future contract. Market participants are advised to wait until trade in volume starts.

**Strategy: WAIT** 

| Intraday Supports & Resistances |       |     | S2   | <b>S1</b> | РСР  | R1   | R2   |
|---------------------------------|-------|-----|------|-----------|------|------|------|
| Sugar                           | NCDEX | Dec | 2950 | 3010      | 3044 | 3070 | 3090 |
| Intraday Trade Call             |       |     | Call | Entry     | T1   | T2   | SL   |
| Sugar                           | NCDEX | Dec | WAIT |           |      |      |      |