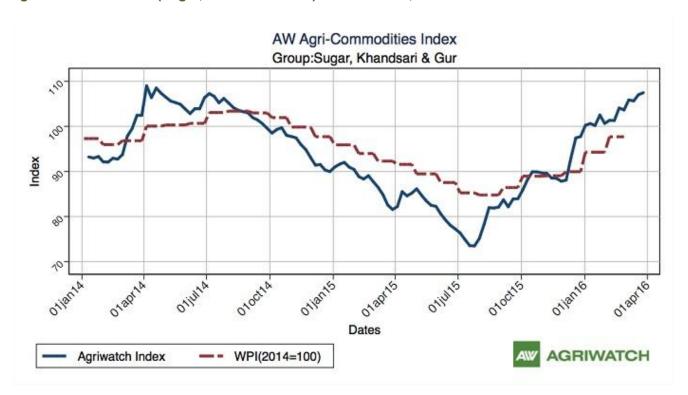

# Agriwatch Sweeteners (Sugar, Gur & Khandsari) Index- Mar 27, 2016

According to Agriwatch Sweeteners (Sugar, Gur & Khandsari) Index, sweeteners price rose by 0.41% during the week ending on Mar 26, 2016. Notably, the base for the Index is 2014 (= 100).