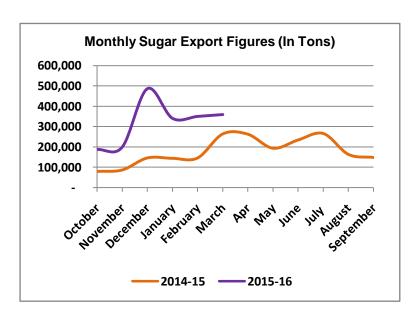

### **Sugar Import and Export Scenario**

India exported 3.59 lakh tons of sugar while imported 3.18 lakh tons of sugar in March, 2016. However, the country exported 3.50 lakh tons of sugar in February, 2016 relative to 2.40 lakh ton of imports during the same period.

Indian sugar imports rose by 207.6% (when compared with the sugar imported last year in March, 2016) amidst low cost raw sugar availability from top producer Brazil on one hand and rising demand for its refined sugar from major importers on the other. Notably, India primarily imports raw sugar from Brazil and re-exports the refined sugar to the nearby countries.