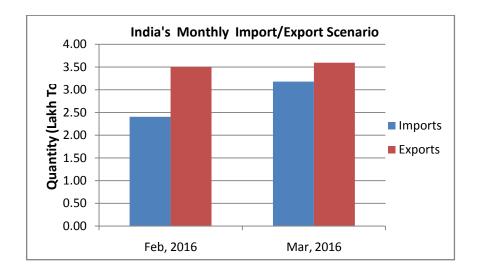

### **Sugar Import and Export Scenario**

India exported 3.59 lakh tons of sugar while imported 3.18 lakh tons of sugar in March, 2016. However, the country exported 3.50 lakh tons of sugar in February, 2016 relative to 2.40 lakh ton of imports during the same period.

Indian sugar imports rose by 207.6% (when compared with the sugar imported last year in March, 2016) amidst low cost raw sugar availability from top producer Brazil on one hand and rising demand for its refined sugar from major importers on the other. Notably, India primarily imports raw sugar from Brazil and re-exports the refined sugar to the nearby countries.