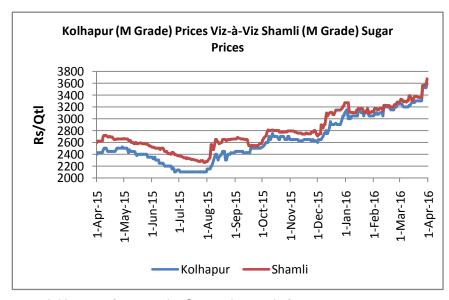

## **Price Projection for The Next Month**

According to Agriwatch, the spot sugar prices (M grade) in benchmark Kolhapur market are likely to range between Rs 3275 - 3750 per quintal next month.