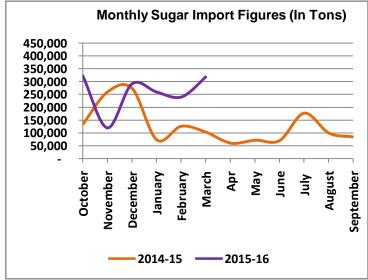

### **Sugar Import and Export Scenario**

India exported 3.59 lakh tons of sugar while imported 3.18 lakh tons of sugar in March, 2016. However, the country exported 3.50 lakh tons of sugar in February, 2016 relative to 2.40 lakh ton of imports during the same period.

Indian sugar imports rose by 207.6% (when compared with the sugar imported last year in March, 2016) amidst low cost raw sugar availability from top producer Brazil on one hand and rising demand for its refined sugar from major importers on the other. Notably, India primarily imports raw sugar from Brazil and re-exports the refined sugar to the nearby countries.