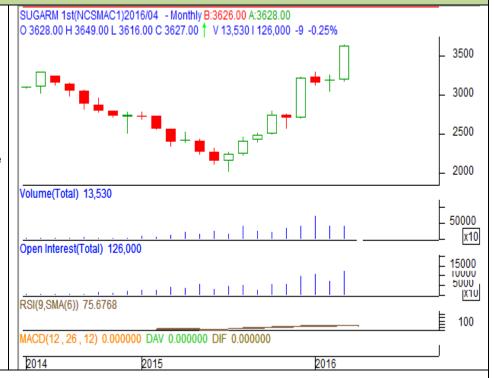

# **Domestic Sugar Market Technical Analysis (Future Market)**

# **SUGAR Continuous Chart (C1)**

# **Technical Commentary:**

- Sugar prices, volume and O.I increased indicating long build up in the market.
- RSI is hovering in an over bought region.
- MACD signal line and center line denotes neutral hovering.

Strategy: We advise market participants to Buy

| Positional Supports & Resistances |       | S2       | S1    | PCP           | R1   | R2   |      |
|-----------------------------------|-------|----------|-------|---------------|------|------|------|
| Sugar                             | NCDEX | C1 Chart | 3500  | 3550          | 3636 | 3800 | 3860 |
| Intraday Trade Call               |       | Call     | Entry | T1            | T2   | SL   |      |
| Sugar                             | NCDEX | C1 Chart | Buy   | Above<br>3630 | 3730 | 3780 | 3570 |