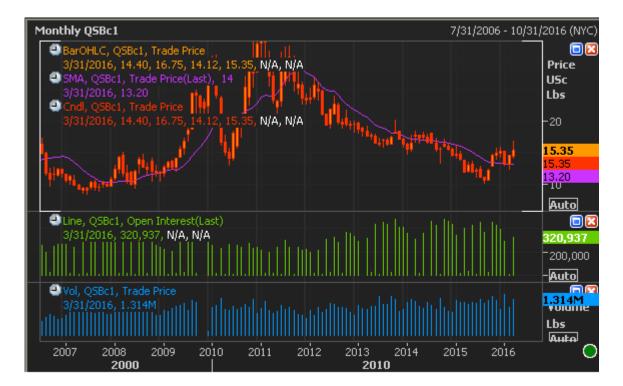

# ICE Raw Sugar Future Market Scenario (May'16 Contract)

Source: Reuters Eikon

As of <u>01<sup>st</sup> Apr 2016, ICE</u> Raw sugar prices settled at 15.35 cents per lbs. On monthly chart, 13.07 cents per lbs is the immediate support level, breach of the mentioned level would take the prices down to 11.91 cent per lbs.

On the upper side, 17.18 and 19.42 cents per lbs are the resistance levels.