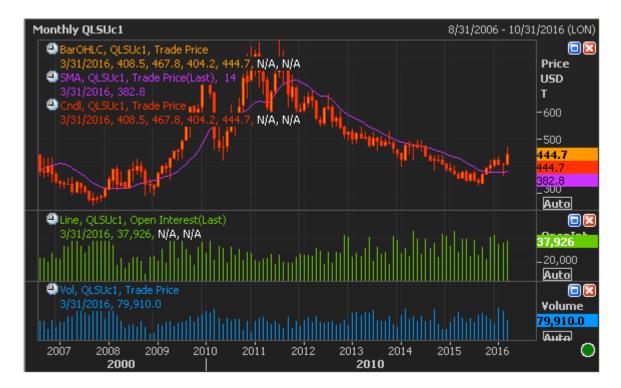

# LIFFE Future Market Sugar Scenario (May'16 Contract)

Source: Reuters Eikon

As of <u>01<sup>st</sup>Apr, 2016,</u> prices of Refined Sugar London exchange traded at \$444.7 per ton. On monthly chart, \$399.8 per ton is the immediate support level; breach of the mentioned level would take the prices down to \$376.4 per ton.

On the upper side, \$473.5 and \$500.3 per ton are the next resistance levels.