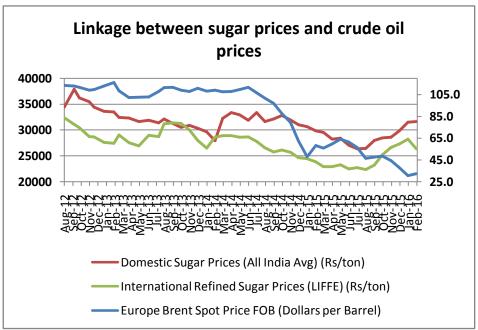

# Linkage between sugar prices (domestic and international) & crude oil prices

Crude oil (Europe Brent) spot prices increased by 4.82% from \$30.7/bbl in January, 2016 to \$32.2/bbl in February, 2016.

Domestic sugar market too remained buoyant in the month of February driven by pickup in demand from retailers and bulk consumers amidst thin supplies from mills.

On the other hand, international sugar prices fell in the month of February owing to a greater than expected late season sugar output in top producer, Brazil. In addition, a fall in global crude oil prices too led the Brazilian millers to divert more of their cane towards sugar production thus adding on to the available supplies.