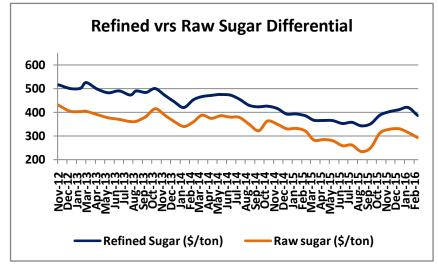

#### **Sugar Import/Export Opportunity**

Indian indicative raw sugar CIF prices from Brazil quoted at \$528.79 per ton (including 40% import duty) and Indian domestic Kolhapur based refined sugar FOB prices quoted at \$539.40 per ton.

On International front, Brazil sugar FOB prices quoted at \$447.70/ Ton. Comparative sugar FOB prices from various sugar sourcing countries to India are mentioned in the table below:

| Indicative Sugar FOB Prices (USD/MT) (\$=Rs.66.37) till 01 <sup>st</sup> Apr, 2016 |        |                                                            |                    |  |  |  |  |
|------------------------------------------------------------------------------------|--------|------------------------------------------------------------|--------------------|--|--|--|--|
|                                                                                    | Brazil | Thailand (100<br>Icumsa Mar<br>Contract/45 Icumsa<br>Spot) | India (100 Icumsa) |  |  |  |  |
|                                                                                    |        |                                                            |                    |  |  |  |  |
| Comparative Sugar FOB Prices \$444.70 \$502.15/454.40 \$539.40                     |        |                                                            |                    |  |  |  |  |