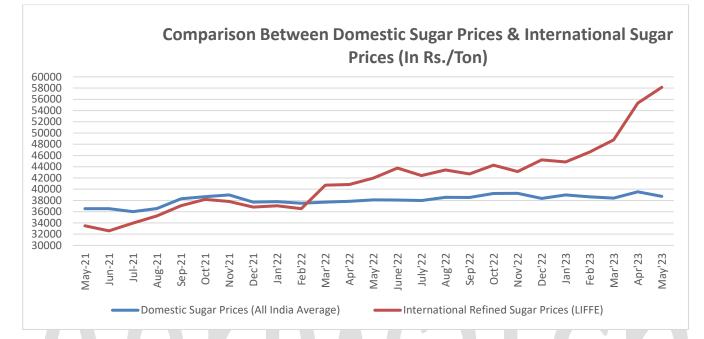

Comparison of Indian Sugar Prices (All India Average) and International Refined Sugar Prices (LIFFE)

#### Source: USDA and Agmark.net

Domestic sugar prices corrected slightly during May'2023. Domestic prices stood at Rs. 38,742 per tonnes in May'23 compared to Rs. 39,540 per tonnes in Apr'2023. The average international sugar prices have increased around 5% in May'2023 to Rs. 58,139 per tonnes from Rs. 55,325 per tonnes in Apr 2023. Also, domestic prices are likely to trade stable in coming month as government has already released a higher sales quota during June month.