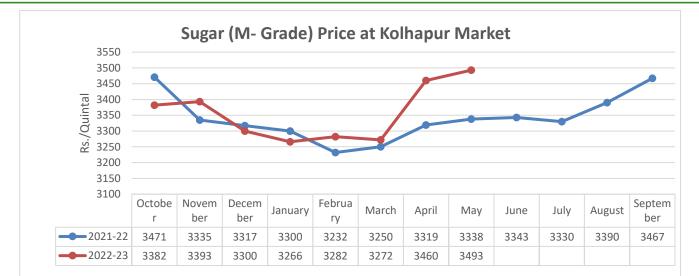

#### Sugar Prices:

Domestic sugar prices have increased amid lower production expectations and increased summer demand in the market. The Sugar M-Grade at Kolhapur is trading at Rs.3500 per quintal.

Average price during May 2023 traded higher at Rs. 3493 per quintal from previous month and 4% higher from previous season. For the coming Jun month prices are likely to trade stable due to highly sales quota by the government.

#### **Price Projection for the Next Month:**

As per AgriWatch estimates, spot sugar prices (M grade) in the benchmark Kolhapur market are likely to remain between Rs.3,400 -3,550 per quintal in June 2023. In Shamli market prices were trading steady at Rs. 3570 per Quintal. Prices are further likely to trade sideways in the coming month.