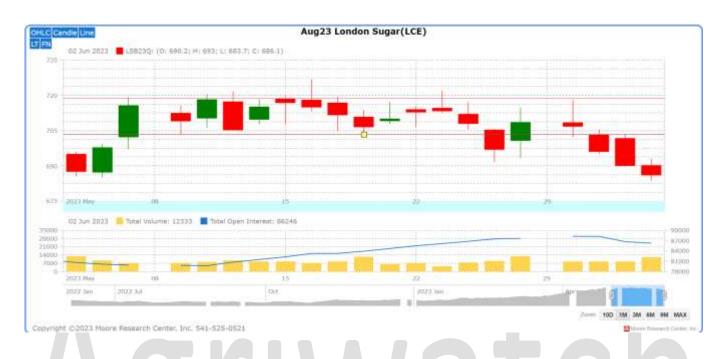

#### LIFFE (White Sugar Exchange) Future Market Sugar Scenario (Aug'23 Contract)

#### **Technical Commentary**

As depicted in the above chart, candlestick pattern indicates correction in prices. Decrease in open interest indicates weak buying strength. Overall, the prices are expected to trade range bound in the coming month.

| International Sugar Futures Price Projection                                        |        |     |         |  |  |
|-------------------------------------------------------------------------------------|--------|-----|---------|--|--|
| Contract<br>Month         Present Quote         Expected Price level for next Month |        |     |         |  |  |
| LIFFE Sugar (US \$/MT)                                                              | Aug'23 | 686 | 680-720 |  |  |