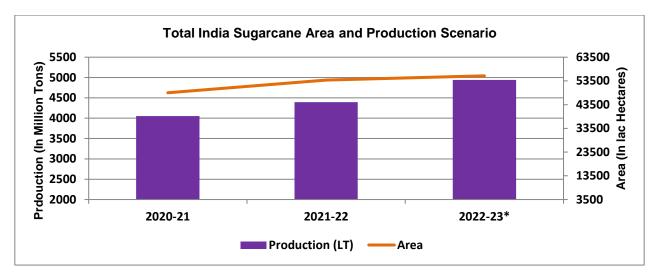

### **V AGRIWATCH**

Source: dacnet.nic.in \*03rd Advance estimate

As per the Third Advance Estimates by the Ministry of Agriculture and Farmers Welfare, Total Sugarcane production in India for 2022-23 is estimated at 4942.28 LMT, higher than the previous estimate of 4687.89 LMT. Agriwatch has estimated sugarcane production at 4452.00 LMT mainly due to poor yield.

| India's Sugar | r Production Estimate (LMT) |          |
|---------------|-----------------------------|----------|
|               | 2021-22                     | 2022-23* |
| AgriWatch     | 356                         | 330      |
| ISMA          | 360                         | 328      |
| USDA          | 368                         | 358      |