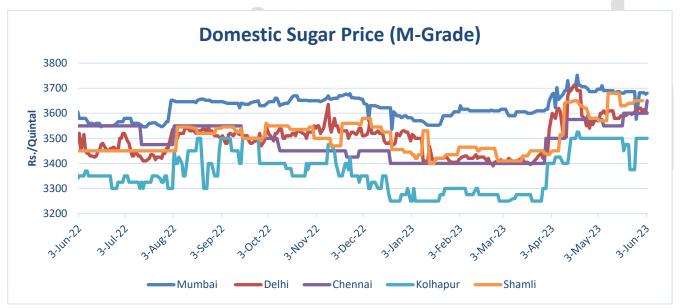

#### **Price Scenario of May 2023:**

Sugar prices had increased in the major markets across India last month due to limited supply in the domestic market. The average sugar prices were at Rs.3597 per quintal in Delhi market. Prices in Maharashtra also stood slightly lower at Rs.3618/q in May'23 as compared to the previous month.

#### **Price Projection for the Next Month:**

As per AgriWatch estimates, spot sugar prices (M grade) in the benchmark Kolhapur market are likely to remain between Rs.3,400 -3,550 per quintal in June 2023. In Shamli market prices were trading steady at Rs. 3570 per Quintal. Prices are further likely to trade sideways in the coming month.

#### Seasonality:

For the current 2022-23 season, sugar prices moved against the seasonality trend. Sugar prices continued to trade higher during Oct-Nov period as the harvesting was delayed and stocks were lower in the market. Between Dec-Mar prices continue to fall as sugarcane crushing entered its peak months and tapering of demand after the culmination of festive season pressurizing the market. But during the past Apr- May month prices traded higher as the supply remains tight due to expectation of lower production.