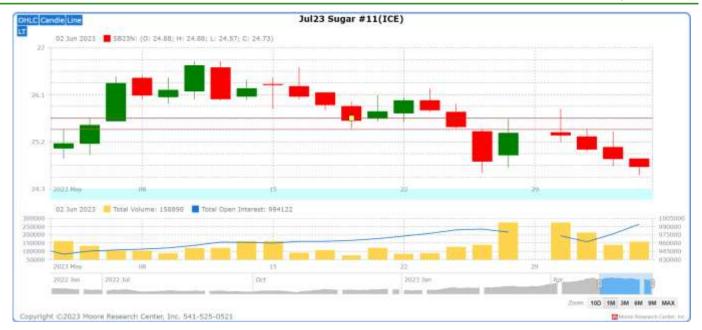

#### **International Sugar Futures Price Projection**

#### LIFFE (White Sugar Exchange) Future Market Sugar Scenario (Aug'23 Contract)

#### **Technical Commentary**

As depicted in the above chart, candlestick pattern indicates correction in prices. Decrease in open interest indicates weak buying strength. Overall, the prices are expected to trade range bound in the coming month.

| International Sugar Futures Price Projection                                        |        |     |         |  |  |
|-------------------------------------------------------------------------------------|--------|-----|---------|--|--|
| Contract<br>Month         Present Quote         Expected Price level for next Month |        |     |         |  |  |
| LIFFE Sugar (US \$/MT)                                                              | Aug'23 | 686 | 680-720 |  |  |

#### ICE (Raw Sugar Exchange) Future Market Scenario (Jul'23 Contract)

#### **Technical Commentary:**

As depicted in the above chart, prices corrected during the last month. Prices were broken to 38% Fibonacci retracement level. Further prices are likely to trade sideways in the coming month.

| International Sugar Futures Price Projection                                       |        |       |             |  |  |  |
|------------------------------------------------------------------------------------|--------|-------|-------------|--|--|--|
| Contract<br>Month         Present Quote         Expected Price level for next mont |        |       |             |  |  |  |
| ICE Sugar #11 (US Cent/lb)                                                         | Jul'23 | 24.73 | 24.50-25.80 |  |  |  |