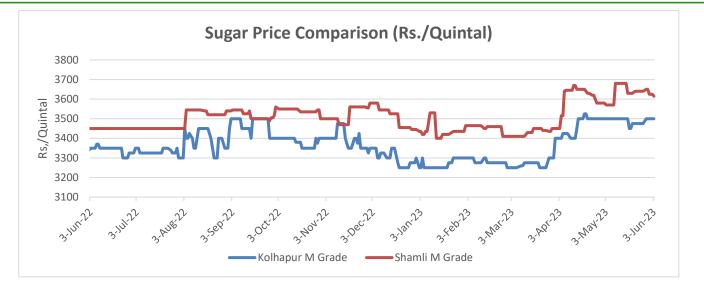

#### **Price Scenario of May 2023:**

Sugar prices had increased in the major markets across India last month due to limited supply in the domestic market. The average sugar prices were at Rs.3597 per quintal in Delhi market. Prices in Maharashtra also stood slightly lower at Rs.3618/q in May'23 as compared to the previous month.

#### **Price Projection for the Next Month:**

As per AgriWatch estimates, spot sugar prices (M grade) in the benchmark Kolhapur market are likely to remain between Rs.3,400 -3,550 per quintal in June 2023. In Shamli market prices were trading steady at Rs. 3570 per Quintal. Prices are further likely to trade sideways in the coming month.