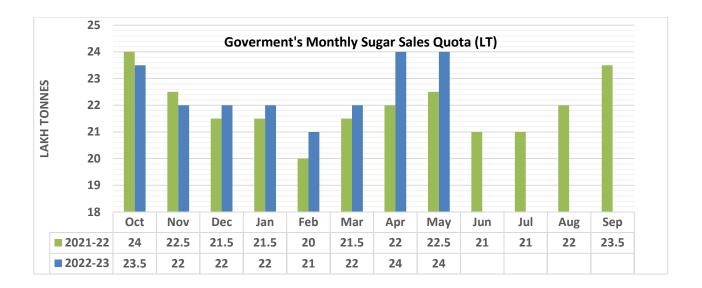

#### **Domestic Sales Quota:**

• Food Ministry has allocated 23.5 LMT monthly sugar quota for June 2023 which is around 2.50 LMT higher than that of the previous season. Government has released higher sales quota mainly to stabilize the prices in the domestic market.