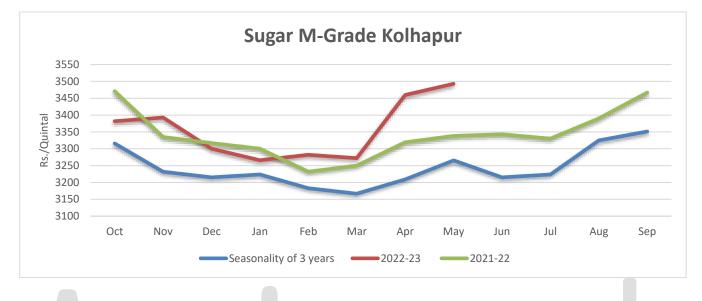

#### New Analysis:

#### Seasonality:

For the current 2022-23 season, sugar prices moved against the seasonality trend. Sugar prices continued to trade higher during Oct-Nov period as the harvesting was delayed and stocks were lower in the market. Between Dec-Mar prices continue to fall as sugarcane crushing entered its peak months and tapering of demand after the culmination of festive season pressurizing the market. But during the past Apr- May month prices traded higher as the supply remains tight due to expectation of lower production.