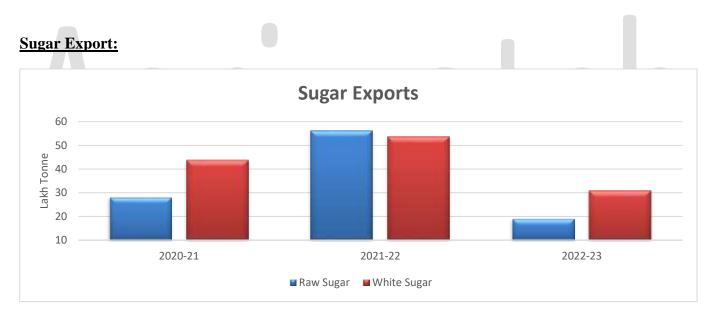

#### Sugar Monthly Research Report Jun, 2023

Source: AgriWatch

India's sugar export has reached 60 lakh tonne exhausting the allocated export quota for the 2022-23 season. However, the government is unlikely to allow further export as domestic production remains lower at 330 lakh tonne in the 2022-23 season, though mills have been appealing for an additional quota.

As a result, Brazil has the opportunity to export more sugar in the market. As per the sources, Asian and African buyers have already shifted to Brazil from India.

|               | India's Sugar Export (Tonne) |               |              |              |              |              |  |  |  |
|---------------|------------------------------|---------------|--------------|--------------|--------------|--------------|--|--|--|
|               | 1701                         | 170191 170199 |              |              | 1701         |              |  |  |  |
| Year          | 2021-22                      | 2022-23       | 2021-22      | 2022-23      | 2021-22      | 2022-23      |  |  |  |
| October       | 52,531.03                    | 81.00         | 311755       | 278109.43    | 464842.58    | 462256.71    |  |  |  |
| November      | 201.66                       | 1,432.56      | 377308.62    | 352429.14    | 519030.7     | 669225.65    |  |  |  |
| December      | 5,428.16                     | 45,447.98     | 730087.99    | 857978.62    | 1098723.98   | 1586842.98   |  |  |  |
| January       | 7,291.85                     | 17,921.38     | 1691838.45   | 1394166.52   | 1691838.45   | 1394166.52   |  |  |  |
| February      | 14,342.54                    | 121301        | 537092.54    | 385087.5     | 1258807.4    | 1166623.53   |  |  |  |
| March         | 2,897.81                     | 32106.1       | 359245.76    | 513486       | 982536.12    | 921787.82    |  |  |  |
| April         |                              |               |              |              |              |              |  |  |  |
| May           |                              |               |              |              |              |              |  |  |  |
| June          |                              |               |              |              |              |              |  |  |  |
| July          |                              |               |              |              |              |              |  |  |  |
| August        |                              |               |              |              |              |              |  |  |  |
| September     | 123,904.49                   | 22,635.23     | 331413.79    | 279384.67    | 595216.82    | 431593.73    |  |  |  |
| TOTAL         | 206,597.54                   | 240925        | 4,338,742.15 | 4,060,641.88 | 6,610,996.05 | 6,632,496.94 |  |  |  |
| Source: DGCIS |                              |               |              |              |              |              |  |  |  |