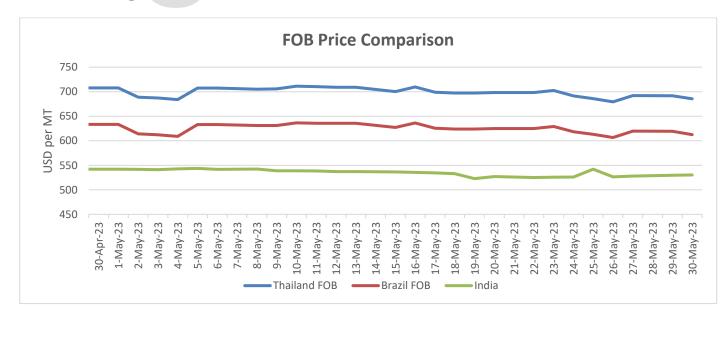

#### FOB Price Comparison:

In all the respective countries, FOB prices were traded on a higher side during month under review. The new crop has started from the countries like Brazil and Thailand. Sugar FOB prices were lower in Brazil and Thailand during the past month as crushing has begun for the 2023-24 season. Whereas, in India low domestic prices along with restricted export to 60 LMT keeps export prices on downside. Despite lower prices, India is not able to export sugar during the 2022-23 season as to maintain the domestic supply and demand.