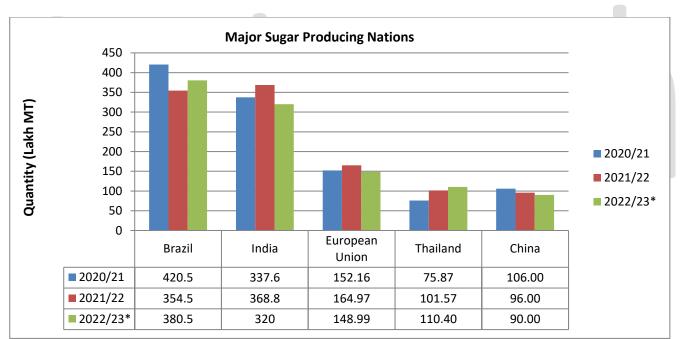

#### **Brazil:**

- As per UNICA, In the 2023-24 Sugarcane crushing and sugar output in Brazil's center-south beat market forecasts in the first half of May, as mills took advantage of positive weather conditions to speed up operations.
- Sugar mills in Brazil, had a very productive first half of May with no stoppages and a large sugarcane crush seen above 40 million tonnes for the fortnight, according to the UNICA. In the center-south of Brazil no significant rains was reported in May so far.

#### Thailand:

- Despite record-high prices for cane, the area under cane cultivation may reduce in Thailand. Sugarcane production in Thailand may fall in the coming season mainly due to expectation of El Nino phenomenon and farmers shifting to other profitable crops (Cassava), sugarcane output for 2023-24 is expected to fall by 21% to 74 million tonne compared to the 2022-23 season.
- Sugar production in Thailand has reached 10.998 million tonnes, raw value, which is 1.275 million more than which was produced by the same period last year. Tighter global sugar supplies have supported bullish prices.