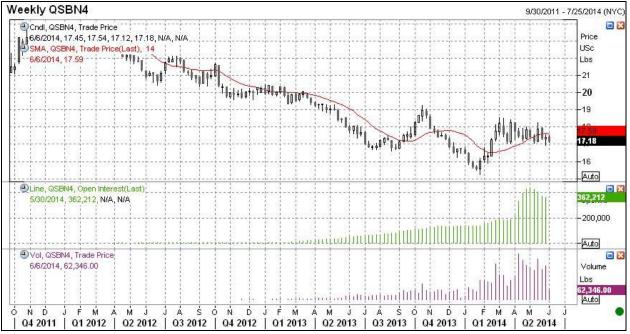

### ICE Raw Sugar Future Market Scenario (July'14 Contract):

#### **Technical Commentary:**

- ICE raw sugar futures are trading in a range.
- Last candlestick depicts indecision in the market.
- Breach of 17.05 level would take the prices down to 16.5 cents/Lb. Strategy: Sell at current levels.

| International Sugar Futures Price Projection |                   |               |                                    |  |
|----------------------------------------------|-------------------|---------------|------------------------------------|--|
|                                              | Contract<br>Month | Present Quote | Expected Price level for next week |  |
| ICE Sugar #11 (US Cent/Ib)                   | July'14           | 16.83         | 16.5                               |  |