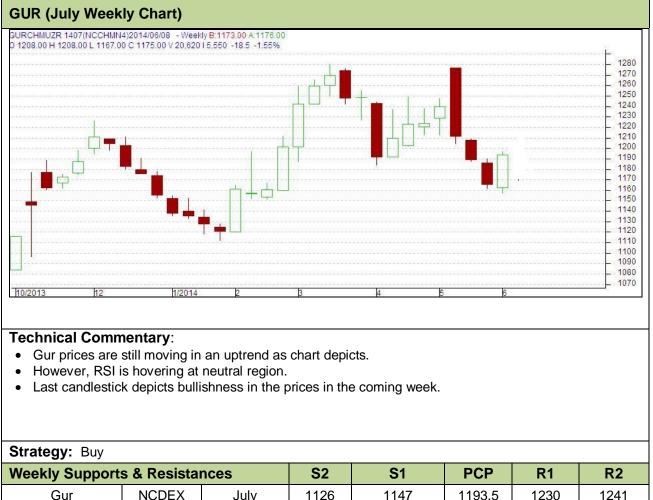

#### Commodity: Gur Contract: July

#### Exchange: NCDEX Expiry: July 20, 2014

| weekly Supports & Resistances |       |      | 32   | 51         | FUF    | R I  | NZ   |  |
|-------------------------------|-------|------|------|------------|--------|------|------|--|
| Gur                           | NCDEX | July | 1126 | 1147       | 1193.5 | 1230 | 1241 |  |
| Weekly Trade Call             |       |      | Call | Entry      | T1     | T2   | SL   |  |
| Gur                           | NCDEX | July | Buy  | Above 1176 | 1196   | 1206 | 1164 |  |