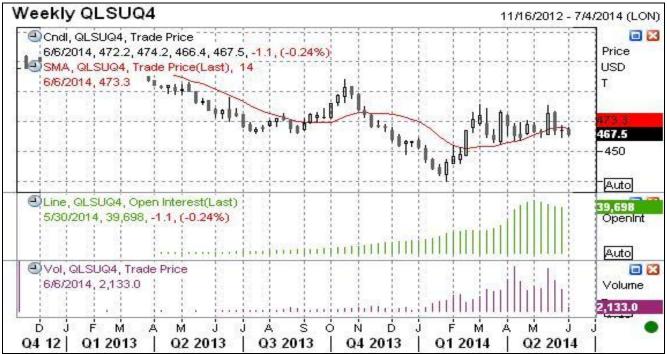

# LIFFE Future Market Sugar Scenario (Aug'14 Contract):

# **Technical Commentary:**

- Sugar prices are showing trend reversal on weekly chart.
- Prices are presently hovering at \$460 till 6th June and one can take a short position from here with a target of \$450

| International Sugar Futures Price Projection |                   |               |                                    |  |
|----------------------------------------------|-------------------|---------------|------------------------------------|--|
|                                              | Contract<br>Month | Present Quote | Expected Price level for next week |  |
| LIFFE Sugar (US \$/MT)                       | Aug'14            | 460.1         | 450                                |  |