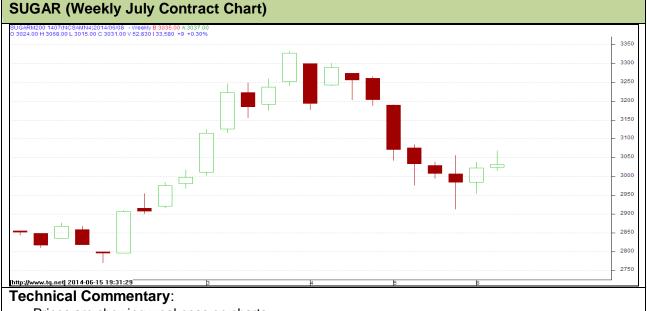

### **Commodity: Sugar** Contract: July

Exchange: NCDEX Expiry: July 20, 2014

- Prices are showing weakness on charts.
- Prices are likely to test its next support level i.e. Rs 2890 in the coming week.Sugar prices are hovering near to neutral region.
- Last candlestick depicts bearishness.

| Strategy: Sell    |              |         |       |               |      |      |      |
|-------------------|--------------|---------|-------|---------------|------|------|------|
| Weekly Supp       | oorts & Resi | stances | S2    | S1            | PCP  | R1   | R2   |
| Sugar             | NCDEX        | July    | 2770  | 2890          | 3022 | 3118 | 3334 |
| Weekly Trade Call |              | Call    | Entry | T1            | T2   | SL   |      |
| Sugar             | NCDEX        | July    | Sell  | Below<br>3058 | 3028 | 3015 | 3074 |