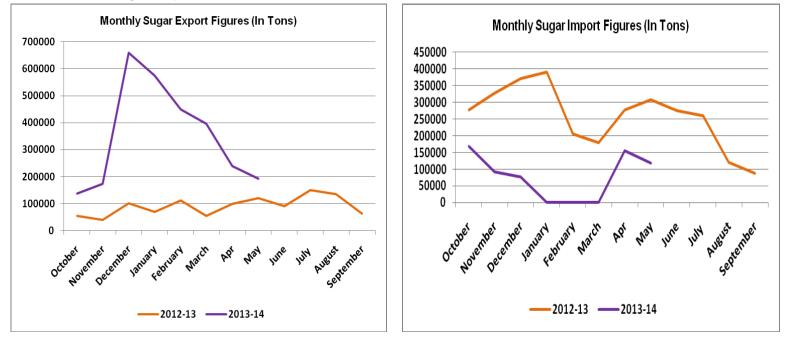

As far as sugar imports are concerned, India imported 3.07 million tons of raw as well as white sugar and exported around 1.2 million tons of sugar in 2012-13 marketing year (Oct-Sept).

However, recent months export figures changed sentiments with huge shipments volumes of sugar have been exported towards various Asian countries like Sri Lanka.

We estimate total sugar exports likely to reach 3 million tons from India in 2013-14 marketing year. Till date, India has exported 2.8 million tons of sugar as reported.

#### India Sugar Export Scenario:

Indian sugar exports decline M-o-M basis due to continuous supply of sugar by Brazilian mills in global market which remove export parity for Indian exporters. Also, recent sharp rise in domestic sugar prices and strong rupee also the major influencing factors which reduce the sugar shipments M-o-M.

It is notable that India exported around 1.93 lac tons of sugar (both raws and whites) which is up by 62% Y-o-Y but decline by 19% compared to April month sugar exports.

India has exported around 2.8 million tons of sugar till May 2014 which was around 0.65 million tons sugar exported at the same period last year.

As far as sugar imports are concerned, it is increasing from last couple of months due to weak international sugar prices which enable Indian sugar refiners like Shree Renuka sugars, EID Parry to import raw sugar.

In the month of May, India imported around 1.17 lac tons of sugar (mainly raws) which is down by 24% compared to sugar imported in April.

In total, India imported 6.13 lac tons of sugar till May in 2013-14. However, at the same period last year, India imported around 2.33 million tons of sugar (mainly raws).