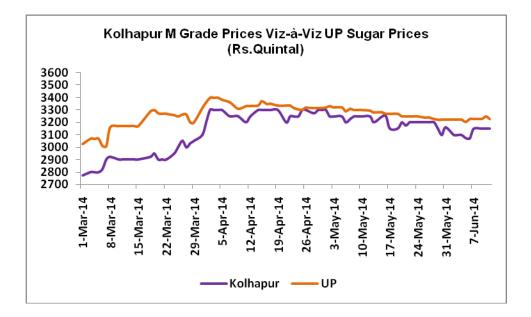

### Spot Sugar Prices Scenario (Weekly)

|               | Spot Sugar Prices Scenario                         | o (Weekly) (Avera    | age)                 |            |
|---------------|----------------------------------------------------|----------------------|----------------------|------------|
| Commo<br>dity | Centre                                             | 31th May-6th<br>June | 24th May-30th<br>May | Chang<br>e |
|               | Delhi - Grade M                                    | 3242                 | 3261                 | -19        |
|               | Delhi - Grade S                                    | 3180                 | 3208                 | -28        |
|               | Delhi - Grade L                                    | 3294                 | 3303                 | -9         |
| -             | UP- Khatauli Grade M                               | 3332                 | 3357                 | -25        |
|               | UP- Ramala Grade M                                 | 3257                 | 3270                 | -13        |
|               | UP- Dhampur Grade M Ex-Mill                        | 3207                 | 3215                 | -8         |
|               | UP- Dhampur Grade S Ex-Mill                        | 3187                 | 3195                 | -8         |
|               | UP- Dhampur Grade L Ex-Mill                        | 3257                 | 3265                 | -8         |
|               | Mumbai –Grade M                                    | 3260                 | 3352                 | -92        |
|               | Mumbai –Grade S                                    | 3139                 | 3179                 | -40        |
|               | Kolhapur – Grade M                                 | 3102                 | 3175                 | -73        |
| Sugar         | Kolhapur – Grade S                                 | 2950                 | 3021                 | -71        |
|               | Guhawati – Grade S                                 | 3258                 | 3330                 | -72        |
|               | Shillong – Grade S                                 | 3270                 | 3341                 | -71        |
|               | Vijayawada – Grade M                               | 3503                 | 3527                 | -24        |
|               | Vijayawada- Grade S                                | 3403                 | 3427                 | -24        |
|               | Nagpur – Grade M                                   | 3250                 | 3325                 | -75        |
|               | Nagpur – Grade S                                   | 3100                 | 3133                 | -33        |
|               | Kolkata – Grade M                                  | 3312                 | 3328                 | -16        |
|               | Chennai - Grade S                                  | 3050                 | 3083                 | -33        |
|               | Ambikapur (Chattisgarh)- Grade M<br>(Without Duty) | 3100                 | 3150                 | -50        |
|               | Ambikapur (Chattisgarh)- Grade S<br>(Without Duty) | 3075                 | 3125                 | -50        |

|               | Spot Sugar Prices Scenario (Weekly) |          |           |              |              |  |  |  |  |
|---------------|-------------------------------------|----------|-----------|--------------|--------------|--|--|--|--|
| Commo<br>dity | Centre                              | Today    | Week Ago  | Month<br>Ago | Year<br>Ago  |  |  |  |  |
|               | Centre                              | 6-Jun-14 | 30-May-14 | 6-May-<br>14 | 6-Jun-<br>13 |  |  |  |  |
|               | Delhi - Grade M                     | 3260     | 3250      | 3255         | 3245         |  |  |  |  |
|               | Delhi - Grade S                     | 3220     | 3200      | 3185         | 3190         |  |  |  |  |
| Sugar         | Delhi - Grade L                     | 3325     | 3300      | 3305         | 3300         |  |  |  |  |
| Sugar -<br>-  | UP- Khatauli Grade M                | 3350     | 3330      | 3400         | 3235         |  |  |  |  |
|               | UP- Ramala Grade M                  | 3260     | 3260      | 3300         | 3180         |  |  |  |  |
|               | UP- Dhampur Grade M Ex-Mill         | 3220     | 3205      | 3290         | 3100         |  |  |  |  |

AGRIWATCH

| UP- Dhampur Grade S Ex-Mill                        | 3200                                                                                                                                                                                                                                                                                                                                                                                 | 3185                                                                                                                                                                                                                                                                                                                                                | 3270                                                                                                                                                                                                                                                                                                                                                                                                        | 3080                                                                                                                                                                                                                                                                                                                                                                                                                                                                                                                                                                                                                                                                                                                                                                                                                                                                                                                                                                                                                                                                                                                                              |
|----------------------------------------------------|--------------------------------------------------------------------------------------------------------------------------------------------------------------------------------------------------------------------------------------------------------------------------------------------------------------------------------------------------------------------------------------|-----------------------------------------------------------------------------------------------------------------------------------------------------------------------------------------------------------------------------------------------------------------------------------------------------------------------------------------------------|-------------------------------------------------------------------------------------------------------------------------------------------------------------------------------------------------------------------------------------------------------------------------------------------------------------------------------------------------------------------------------------------------------------|---------------------------------------------------------------------------------------------------------------------------------------------------------------------------------------------------------------------------------------------------------------------------------------------------------------------------------------------------------------------------------------------------------------------------------------------------------------------------------------------------------------------------------------------------------------------------------------------------------------------------------------------------------------------------------------------------------------------------------------------------------------------------------------------------------------------------------------------------------------------------------------------------------------------------------------------------------------------------------------------------------------------------------------------------------------------------------------------------------------------------------------------------|
| UP- Dhampur Grade L Ex-Mill                        | 3270                                                                                                                                                                                                                                                                                                                                                                                 | 3255                                                                                                                                                                                                                                                                                                                                                | 3340                                                                                                                                                                                                                                                                                                                                                                                                        | 3150                                                                                                                                                                                                                                                                                                                                                                                                                                                                                                                                                                                                                                                                                                                                                                                                                                                                                                                                                                                                                                                                                                                                              |
| Mumbai –Grade M                                    | 3242                                                                                                                                                                                                                                                                                                                                                                                 | 3322                                                                                                                                                                                                                                                                                                                                                | 3466                                                                                                                                                                                                                                                                                                                                                                                                        | 3306                                                                                                                                                                                                                                                                                                                                                                                                                                                                                                                                                                                                                                                                                                                                                                                                                                                                                                                                                                                                                                                                                                                                              |
| Mumbai –Grade S                                    | 3122                                                                                                                                                                                                                                                                                                                                                                                 | 3162                                                                                                                                                                                                                                                                                                                                                | 3292                                                                                                                                                                                                                                                                                                                                                                                                        | 3106                                                                                                                                                                                                                                                                                                                                                                                                                                                                                                                                                                                                                                                                                                                                                                                                                                                                                                                                                                                                                                                                                                                                              |
| Kolhapur – Grade M                                 | 3075                                                                                                                                                                                                                                                                                                                                                                                 | 3100                                                                                                                                                                                                                                                                                                                                                | 3200                                                                                                                                                                                                                                                                                                                                                                                                        | 3050                                                                                                                                                                                                                                                                                                                                                                                                                                                                                                                                                                                                                                                                                                                                                                                                                                                                                                                                                                                                                                                                                                                                              |
| Kolhapur – Grade S                                 | 2925                                                                                                                                                                                                                                                                                                                                                                                 | 2950                                                                                                                                                                                                                                                                                                                                                | 3100                                                                                                                                                                                                                                                                                                                                                                                                        | 2950                                                                                                                                                                                                                                                                                                                                                                                                                                                                                                                                                                                                                                                                                                                                                                                                                                                                                                                                                                                                                                                                                                                                              |
| Guhawati – Grade S                                 | 3233                                                                                                                                                                                                                                                                                                                                                                                 | 3258                                                                                                                                                                                                                                                                                                                                                | 3410                                                                                                                                                                                                                                                                                                                                                                                                        | NR                                                                                                                                                                                                                                                                                                                                                                                                                                                                                                                                                                                                                                                                                                                                                                                                                                                                                                                                                                                                                                                                                                                                                |
| Shillong – Grade S                                 | 3245                                                                                                                                                                                                                                                                                                                                                                                 | 3270                                                                                                                                                                                                                                                                                                                                                | 3420                                                                                                                                                                                                                                                                                                                                                                                                        | NR                                                                                                                                                                                                                                                                                                                                                                                                                                                                                                                                                                                                                                                                                                                                                                                                                                                                                                                                                                                                                                                                                                                                                |
| Vijayawada – Grade M                               | 3500                                                                                                                                                                                                                                                                                                                                                                                 | 3520                                                                                                                                                                                                                                                                                                                                                | 3650                                                                                                                                                                                                                                                                                                                                                                                                        | 3580                                                                                                                                                                                                                                                                                                                                                                                                                                                                                                                                                                                                                                                                                                                                                                                                                                                                                                                                                                                                                                                                                                                                              |
| Vijayawada- Grade S                                | 3400                                                                                                                                                                                                                                                                                                                                                                                 | 3420                                                                                                                                                                                                                                                                                                                                                | 3530                                                                                                                                                                                                                                                                                                                                                                                                        | 3440                                                                                                                                                                                                                                                                                                                                                                                                                                                                                                                                                                                                                                                                                                                                                                                                                                                                                                                                                                                                                                                                                                                                              |
| Nagpur – Grade M                                   | 3250                                                                                                                                                                                                                                                                                                                                                                                 | 3250                                                                                                                                                                                                                                                                                                                                                | 3450                                                                                                                                                                                                                                                                                                                                                                                                        | NR                                                                                                                                                                                                                                                                                                                                                                                                                                                                                                                                                                                                                                                                                                                                                                                                                                                                                                                                                                                                                                                                                                                                                |
| Nagpur – Grade S                                   | 3100                                                                                                                                                                                                                                                                                                                                                                                 | 3100                                                                                                                                                                                                                                                                                                                                                | 3300                                                                                                                                                                                                                                                                                                                                                                                                        | 3240                                                                                                                                                                                                                                                                                                                                                                                                                                                                                                                                                                                                                                                                                                                                                                                                                                                                                                                                                                                                                                                                                                                                              |
| Kolkata – Grade M                                  | 3320                                                                                                                                                                                                                                                                                                                                                                                 | 3290                                                                                                                                                                                                                                                                                                                                                | 3400                                                                                                                                                                                                                                                                                                                                                                                                        | 3390                                                                                                                                                                                                                                                                                                                                                                                                                                                                                                                                                                                                                                                                                                                                                                                                                                                                                                                                                                                                                                                                                                                                              |
| Chennai - Grade S                                  | 3050                                                                                                                                                                                                                                                                                                                                                                                 | 3050                                                                                                                                                                                                                                                                                                                                                | 3175                                                                                                                                                                                                                                                                                                                                                                                                        | 3100                                                                                                                                                                                                                                                                                                                                                                                                                                                                                                                                                                                                                                                                                                                                                                                                                                                                                                                                                                                                                                                                                                                                              |
| Ambikapur (Chattisgarh)- Grade M<br>(Without Duty) | 3050                                                                                                                                                                                                                                                                                                                                                                                 | 3150                                                                                                                                                                                                                                                                                                                                                | 3150                                                                                                                                                                                                                                                                                                                                                                                                        | 3100                                                                                                                                                                                                                                                                                                                                                                                                                                                                                                                                                                                                                                                                                                                                                                                                                                                                                                                                                                                                                                                                                                                                              |
| Ambikapur (Chattisgarh)- Grade S<br>(Without Duty) | 3025                                                                                                                                                                                                                                                                                                                                                                                 | 3125                                                                                                                                                                                                                                                                                                                                                | 3125                                                                                                                                                                                                                                                                                                                                                                                                        | 3100                                                                                                                                                                                                                                                                                                                                                                                                                                                                                                                                                                                                                                                                                                                                                                                                                                                                                                                                                                                                                                                                                                                                              |
|                                                    | UP- Dhampur Grade L Ex-Mill<br>Mumbai –Grade M<br>Mumbai –Grade S<br>Kolhapur – Grade M<br>Kolhapur – Grade S<br>Guhawati – Grade S<br>Shillong – Grade S<br>Vijayawada – Grade M<br>Vijayawada- Grade S<br>Nagpur – Grade S<br>Nagpur – Grade S<br>Kolkata – Grade M<br>Chennai - Grade S<br>Ambikapur (Chattisgarh)- Grade M<br>(Without Duty)<br>Ambikapur (Chattisgarh)- Grade S | UP- Dhampur Grade L Ex-Mill3270Mumbai –Grade M3242Mumbai –Grade S3122Kolhapur – Grade S3075Kolhapur – Grade S2925Guhawati – Grade S3233Shillong – Grade S3245Vijayawada – Grade M3500Vijayawada – Grade S3400Nagpur – Grade S3100Kolkata – Grade M3320Chennai - Grade S3050Ambikapur (Chattisgarh)- Grade S3050Ambikapur (Chattisgarh)- Grade S3025 | UP- Dhampur Grade L Ex-Mill32703255Mumbai –Grade M32423322Mumbai –Grade S31223162Kolhapur – Grade M30753100Kolhapur – Grade S29252950Guhawati – Grade S32333258Shillong – Grade S32453270Vijayawada – Grade M35003520Vijayawada – Grade M32503250Nagpur – Grade S31003100Kolkata – Grade M32203290Chennai - Grade S30503050Ambikapur (Chattisgarh)- Grade S30503150Ambikapur (Chattisgarh)- Grade S30253125 | UP- Dhampur Grade L Ex-Mill         3270         3255         3340           Mumbai –Grade M         3242         3322         3466           Mumbai –Grade S         3122         3162         3292           Kolhapur – Grade M         3075         3100         3200           Kolhapur – Grade S         2925         2950         3100           Guhawati – Grade S         3233         3258         3410           Shillong – Grade S         3245         3270         3420           Vijayawada – Grade M         3500         3520         3650           Vijayawada – Grade S         3400         3420         3530           Nagpur – Grade S         3100         3100         3300           Kolkata – Grade M         3250         3250         3450           Nagpur – Grade S         3100         3100         3300           Kolkata – Grade M         3320         3290         3400           Chennai - Grade S         3050         3050         3175           Ambikapur (Chattisgarh)- Grade M         3050         3150         3150           Ambikapur (Chattisgarh)- Grade S         3025         3125         3125 |