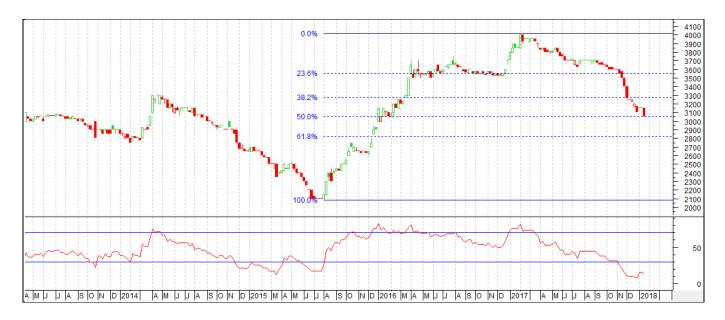

## Technical Analysis - Sugar (M grade) Spot Market at Kolhapur market

- Sugar spot prices at benchmark Kolhapur market closed at Rs 3150/quintal this week.
- Next resistance and support level for the coming month has been seen at Rs 3300 and Rs 2900 per quintal respectively.

# **Technical Commentary:**

- Sugar prices increased while O.I decreased for the week.
- There is not much trade in the market.
- RSI is hovering in oversold region.
- MACD signal line and center line denotes bearish crossover.

| Strategy: Sell |              |         |      |       |      |      |      |
|----------------|--------------|---------|------|-------|------|------|------|
| Weekly Supp    | orts & Resi  | stances | S2   | S1    | PCP  | R1   | R2   |
| Sugar          | NCDEX        | C1      | 2700 | 2800  | 2940 | 3100 | 3200 |
| Week           | ly Trade Cal | I       | Call | Entry | T1   | T2   | SL   |
| Sugar          | NCDEX        | C1      | Wait | -     | -    | -    | -    |