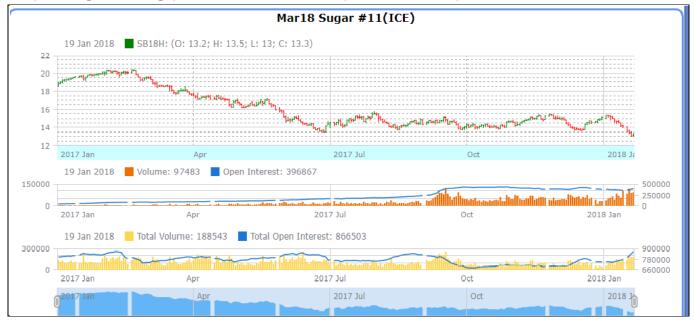

# ICE (Raw Sugar Exchange) Future Market Scenario (Mar'18 Contract)

# **Technical Commentary:**

- ICE raw sugar futures trend downward for the Month.
- Last candlestick depicts bearishness in the market.
   Strategy: sell at 13.25.00 with a target of 13.00

| International Sugar Futures Price Projection |                                                            |       |       |  |  |  |  |  |
|----------------------------------------------|------------------------------------------------------------|-------|-------|--|--|--|--|--|
|                                              | Contract Month Present Quote Expected Price level for next |       |       |  |  |  |  |  |
| ICE Sugar #11 (US Cent/lb)                   | Mar'18                                                     | 13.25 | 13.00 |  |  |  |  |  |