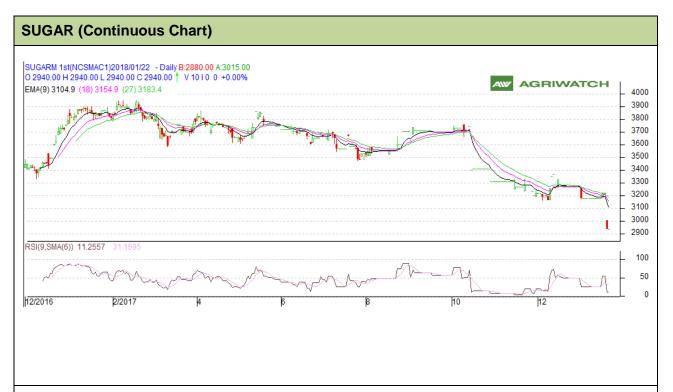

## Technical Analysis - Sugar (M grade) Spot Market at Kolhapur market

- Sugar spot prices at benchmark Kolhapur market closed at Rs 3150/quintal this week.
- Next resistance and support level for the coming month has been seen at Rs 3300 and Rs 2900 per quintal respectively.

# **Technical Commentary:**

- Sugar prices increased while O.I decreased for the week.
- There is not much trade in the market.
- RSI is hovering in oversold region.
- MACD signal line and center line denotes bearish crossover.

| Strategy: Sell |              |         |      |       |      |      |      |
|----------------|--------------|---------|------|-------|------|------|------|
| Weekly Supp    | orts & Resi  | stances | S2   | S1    | PCP  | R1   | R2   |
| Sugar          | NCDEX        | C1      | 2700 | 2800  | 2940 | 3100 | 3200 |
| Week           | ly Trade Cal | I       | Call | Entry | T1   | T2   | SL   |
| Sugar          | NCDEX        | C1      | Wait | -     | -    | -    | -    |