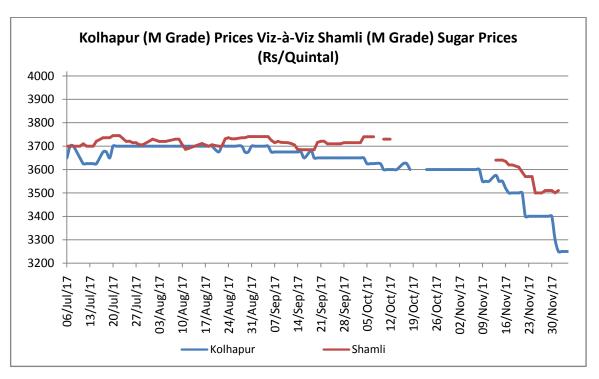

#### **Domestic Sugar Market Summary**

Spot sugar prices at benchmark Kolhapur market traded steady to weak following subdued domestic demand from stockiest and bulk consumers.

Notably, the average price for sugar 'M' grade in key Kolhapur market settled at Rs 3025 per quintal this week and previous week was 3150. Similarly, spot sugar prices for the same variety/grade in Shamli district Rs 3101per quintal this week.