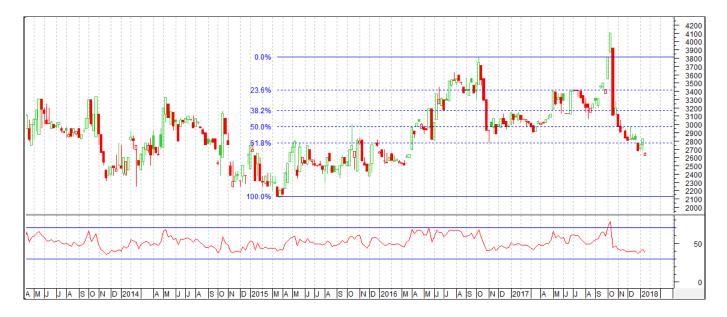

# LIFFE (White Sugar Exchange) Future Market Sugar Scenario (Mar'18 Contract) Technical Commentary

- LIFE future market trends downward for the week.
- The last candlestick depicts downtrend in market.
   Strategy: sell below 353,T1 350

| International Sugar Futures Price Projection |                                                        |     |     |  |  |  |  |  |
|----------------------------------------------|--------------------------------------------------------|-----|-----|--|--|--|--|--|
|                                              | Contract Present Quote Expected Price level for next w |     |     |  |  |  |  |  |
| LIFFE Sugar (US \$/MT)                       | Mar'18                                                 | 353 | 350 |  |  |  |  |  |