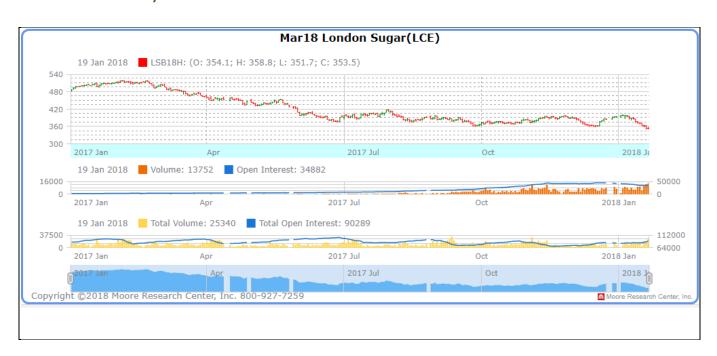

# LIFFE (White Sugar Exchange) Future Market Sugar Scenario (Mar'18 Contract) Technical Commentary

- LIFE future market trends downward for the week.
- The last candlestick depicts downtrend in market.
   Strategy: sell below 353,T1 350

| International Sugar Futures Price Projection |                                                        |     |     |  |  |  |  |  |
|----------------------------------------------|--------------------------------------------------------|-----|-----|--|--|--|--|--|
|                                              | Contract Present Quote Expected Price level for next w |     |     |  |  |  |  |  |
| LIFFE Sugar (US \$/MT)                       | Mar'18                                                 | 353 | 350 |  |  |  |  |  |