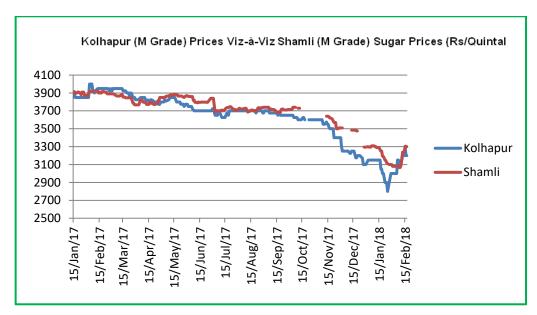

#### **Domestic Sugar Market Summary**

Spot sugar prices at benchmark Kolhapur market traded firm during the week following subdued domestic demand from stockiest and bulk consumers.

Notably, the average price for sugar 'M' grade in key Kolhapur market settled at Rs 3160 per quintal this week and previous week was 3140. Similarly, spot sugar prices for the same variety/grade in Shamli district Rs 3232 per quintal this week.

### Technical Analysis - Sugar (M grade) Spot Market at Kolhapur market

- > Sugar spot prices at benchmark Kolhapur market closed at Rs 3200 /quintal this week.
- Next resistance and support level for the coming month has been seen at Rs 3500 and Rs 3000 per quintal respectively.
- > Relative Strengths Indicator is moving in neutral region which indicate range bound movement.