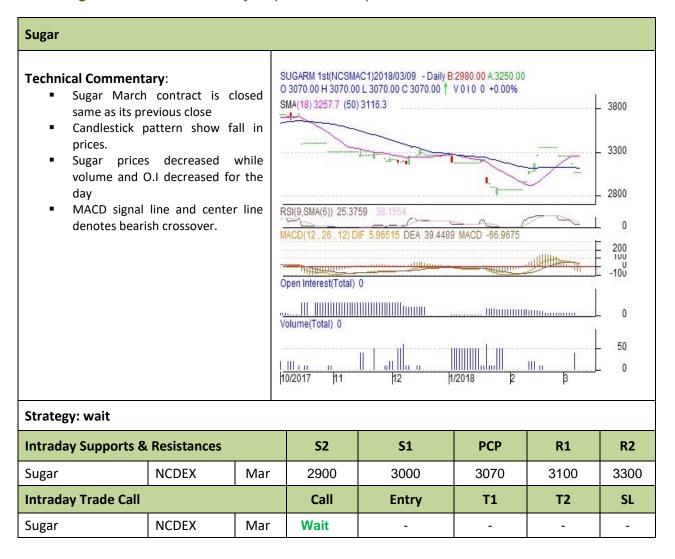

### Technical Analysis - Sugar (M grade) Spot Market at Kolhapur market

- > Sugar spot prices at benchmark Kolhapur market closed at Rs 3200 /quintal this week.
- Next resistance and support level for the coming month has been seen at Rs 3500 and Rs 3000 per quintal respectively.
- > Relative Strengths Indicator is moving in neutral region which indicate range bound movement.

| International Sugar Futures Price Projection                     |        |     |     |  |  |  |
|------------------------------------------------------------------|--------|-----|-----|--|--|--|
| Contract Month  Present Quote Expected Price level for next weel |        |     |     |  |  |  |
| LIFFE Sugar (US \$/MT)                                           | Mar'18 | 357 | 360 |  |  |  |