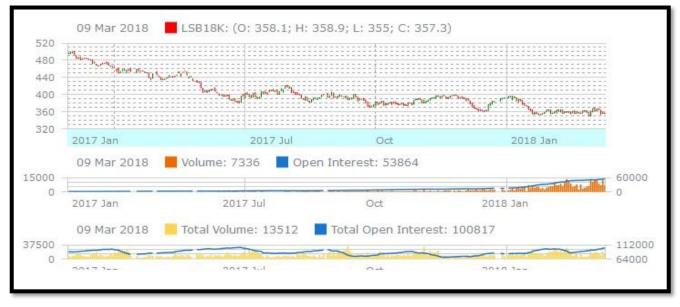

# LIFFE (White Sugar Exchange) Future Market Sugar Scenario (Mar'18 Contract) Technical Commentary

- LIFE future market trends steady for the week.
- The last candlestick depicts steady market.
   Strategy: sell below 370,T1 374

| International Sugar Futures Price Projection                     |        |     |     |  |  |  |
|------------------------------------------------------------------|--------|-----|-----|--|--|--|
| Contract Month  Present Quote Expected Price level for next weel |        |     |     |  |  |  |
| LIFFE Sugar (US \$/MT)                                           | Mar'18 | 357 | 360 |  |  |  |