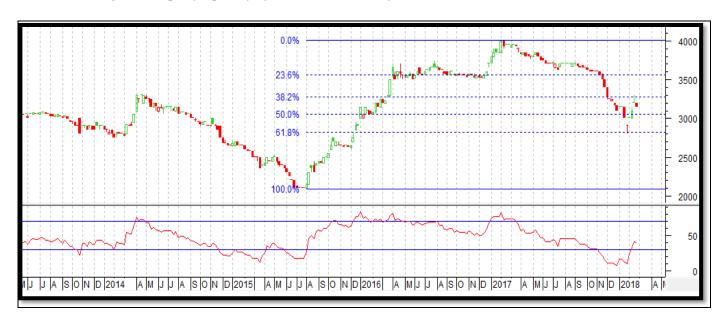

### Technical Analysis - Sugar (M grade) Spot Market at Kolhapur market

- > Sugar spot prices at benchmark Kolhapur market closed at Rs 3200 /quintal this week.
- Next resistance and support level for the coming month has been seen at Rs 3500 and Rs 3000 per quintal respectively.
- > Relative Strengths Indicator is moving in neutral region which indicate range bound movement.

### **Domestic Sugar Market Technical Analysis (Future Market)**