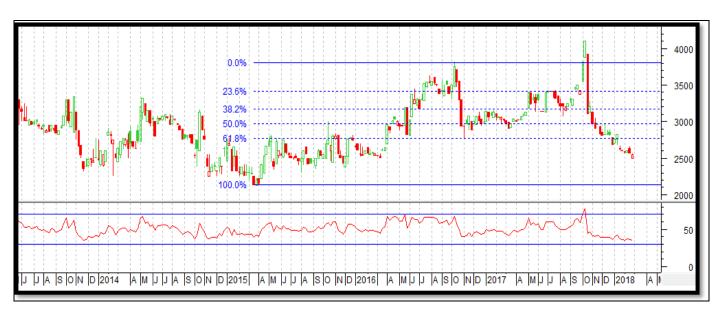

# ICE (Raw Sugar Exchange) Future Market Scenario (Mar'18 Contract)

## **Technical Commentary:**

- ICE raw sugar futures trend downward for the week.
- Last candlestick depicts bearishness in the market.
   Strategy: sell at 13.00 with a target of 14.00

| International Sugar Futures Price Projection                    |        |       |       |  |  |  |
|-----------------------------------------------------------------|--------|-------|-------|--|--|--|
| Contract Month Present Quote Expected Price level for next weel |        |       |       |  |  |  |
| ICE Sugar #11 (US Cent/lb)                                      | Mar'18 | 13.50 | 14.00 |  |  |  |