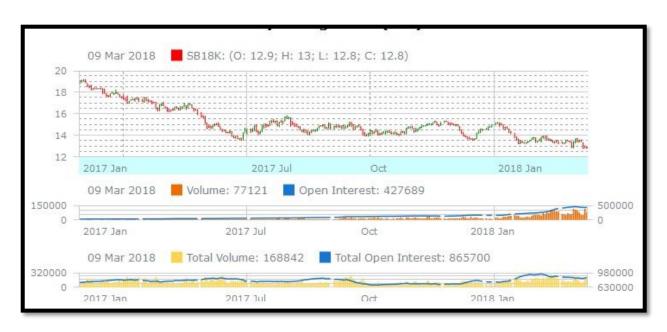

### Technical Analysis - Sugar (M grade) Spot Market at Kolhapur market

- > Sugar spot prices at benchmark Kolhapur market closed at Rs 3200 /quintal this week.
- Next resistance and support level for the coming month has been seen at Rs 3500 and Rs 3000 per quintal respectively.
- > Relative Strengths Indicator is moving in neutral region which indicate range bound movement.

### **Domestic Sugar Market Technical Analysis (Future Market)**