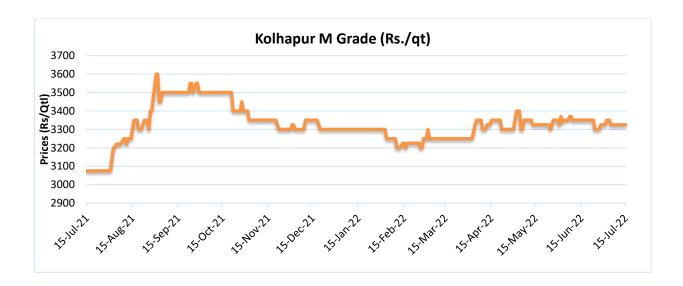

#### **Price Projection for the Next week**

 Agriwatch expects that spot Sugar prices (M grade) in the benchmark Kolhapur market is likely to range in between Rs.3200 -3300 per quintal. Average prices for Sugar 'M' grade in key Kolhapur market was at Rs.3325 per quintal last week.