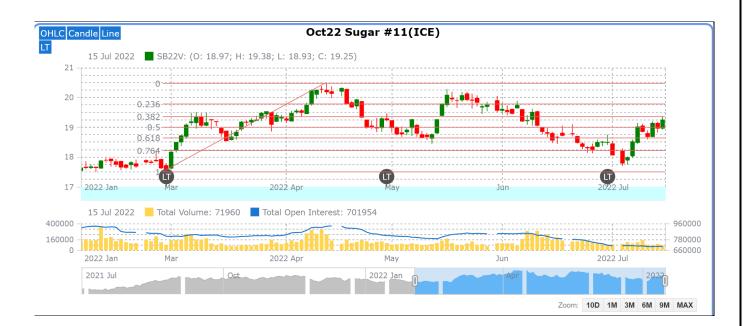

# ICE (Raw Sugar Exchange) Future Market Scenario (Oct'22 Contract) Technical Commentary:

- As depicted in the above chart, market has taken support and had retraced back to 38 percent Fibonacci retracement.
- Market is further expected to remain range bound in the coming week.

| International Sugar Futures Price Projection               |        |       |             |  |  |
|------------------------------------------------------------|--------|-------|-------------|--|--|
| Contract Month  Present Quote The expected Price level for |        |       |             |  |  |
| ICE Sugar #11 (US Cent/lb)                                 | Oct'22 | 19.25 | 19.15-20.25 |  |  |