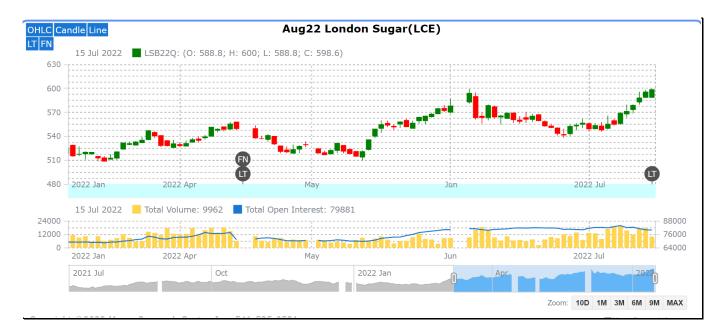

## LIFFE (White Sugar Exchange) Future Market Sugar Scenario (Aug'22 Contract)

#### **Technical Commentary**

- As depicted in the above chart, prices have showed a slight bullish movement in the last week.
- Overall, the prices are expected to remain elevated in the coming week.

| International Sugar Futures Price Projection |                                                            |     |         |  |  |  |
|----------------------------------------------|------------------------------------------------------------|-----|---------|--|--|--|
|                                              | Contract Present Quote The expected Price level for next v |     |         |  |  |  |
| LIFFE Sugar (US \$/MT)                       | Aug'22                                                     | 598 | 590-625 |  |  |  |