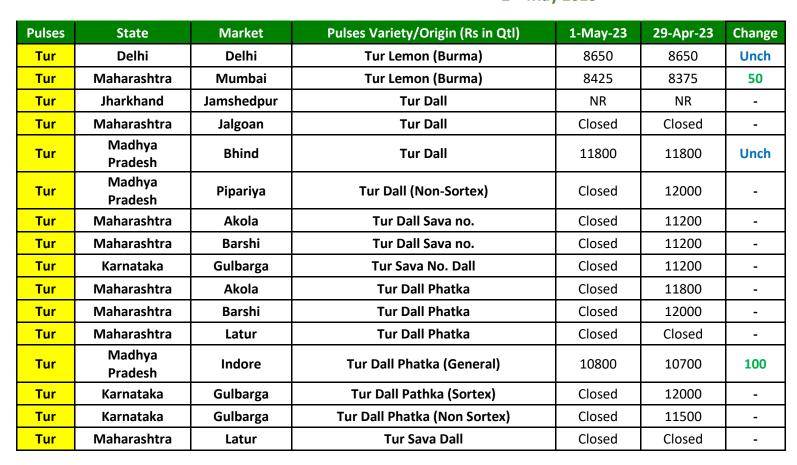

### Tur Prices (Pulses-Wise; Variety-Wise; Market-Wise Comparison)

| Pulses | State             | Market     | Pulses Variety/Origin (Rs in Qtl) | 1-May-23 | 29-Apr-23 | Change |
|--------|-------------------|------------|-----------------------------------|----------|-----------|--------|
| Tur    | Maharashtra       | Mumbai     | Tur Lemon (Burma) in \$/t         | 1070     | 1070      | Unch   |
| Tur    | Tamil Nadu        | Chennai    | Tur Lemon (Burma) in \$/t         | 1060     | 1060      | Unch   |
| Tur    | Uttar Pradesh     | Kanpur     | Tur (MP)                          | 7700     | 7600      | 100    |
| Tur    | Uttar Pradesh     | Kanpur     | Tur (UP Line)                     | 7800     | 7700      | 100    |
| Tur    | Maharashtra       | Nagpur     | Tur (Mah.)                        | Closed   | 8500      | -      |
| Tur    | Madhya<br>Pradesh | Indore     | Tur Mah. Origin                   | 8400     | 8600      | -200   |
| Tur    | Maharashtra       | Jalna      | Tur BDM                           | Closed   | 8500      | -      |
| Tur    | Maharashtra       | Hinganghat | Tur                               | Closed   | 9100      | -      |
| Tur    | Maharashtra       | Solapur    | Tur                               | 8725     | 8725      | Unch   |

# Tur Daily Fundamental Report 2<sup>nd</sup> May 2023

| Pulses | State             | Market     | Pulses Variety/Origin (Rs in Qtl) | 1-May-23 | 29-Apr-23 | Change |
|--------|-------------------|------------|-----------------------------------|----------|-----------|--------|
| Tur    | Madhya<br>Pradesh | Katni      | Tur                               | 9200     | 9000      | 200    |
| Tur    | Madhya<br>Pradesh | Bhind      | Tur                               | 5500     | 5500      | Unch   |
| Tur    | Madhya<br>Pradesh | Dabra      | Tur                               | NA       | NA        | -      |
| Tur    | Chhattisgarh      | Raipur     | Tur                               | 9200     | 9050      | 150    |
| Tur    | Telangana         | Warangal   | Tur Desi                          | NA       | NA        | -      |
| Tur    | Andhra Pradesh    | Dhone      | Tur Desi                          | NA       | NA        | -      |
| Tur    | Madhya<br>Pradesh | Morena     | Tur Desi                          | NA       | Closed    | -      |
| Tur    | Madhya<br>Pradesh | Pipariya   | Tur Desi                          | Closed   | 8600      | -      |
| Tur    | Karnataka         | Gulbarga   | Tur Red FAQ                       | Closed   | 8650      | -      |
| Tur    | Uttar Pradesh     | Hathras    | Tur Red Desi                      | NA       | NA        | -      |
| Tur    | Maharashtra       | Jalna      | Tur Red (Variety-Maruti)          | Closed   | 8200      | -      |
| Tur    | Karnataka         | Sedam      | Tur Red                           | Closed   | 8450      | -      |
| Tur    | Karnataka         | Yadgir     | Tur Red                           | Closed   | 8485      | -      |
| Tur    | Maharashtra       | Latur      | Tur Red                           | Closed   | Closed    | -      |
| Tur    | Maharashtra       | Udgir      | Tur Red                           | Closed   | Closed    | -      |
| Tur    | Maharashtra       | Akola      | Tur Red                           | Closed   | 8900      | -      |
| Tur    | Maharashtra       | Amaravati  | Tur Red                           | Closed   | Closed    | -      |
| Tur    | Maharashtra       | Ahmednagar | Tur Red                           | Closed   | 8500      | -      |
| Tur    | Maharashtra       | Barshi     | Tur Red                           | Closed   | 7800      | -      |
| Tur    | Gujarat           | Dahod      | Tur Red                           | 7500     | 7300      | 200    |
| Tur    | Karnataka         | Yadgir     | Tur White                         | Closed   | NA        | -      |
| Tur    | Gujarat           | Dahod      | Tur White                         | 7600     | 7600      | Unch   |
| Tur    | Maharashtra       | Ahmednagar | Tur White                         | Closed   | 8600      | -      |
| Tur    | Maharashtra       | Barshi     | Tur White                         | Closed   | 8000      | -      |
| Tur    | Maharashtra       | Jalgoan    | Tur White Desi                    | Closed   | Closed    | -      |
| Tur    | Maharashtra       | Ahmednagar | Tur Black                         | Closed   | 8400      | -      |
| Tur    | Maharashtra       | Jalna      | Tur Black                         | Closed   | NA        | -      |
| Tur    | Maharashtra       | Barshi     | Tur Black                         | Closed   | 7600      | -      |
| Tur    | Maharashtra       | Latur      | Tur White                         | Closed   | Closed    | -      |
| Tur    | Maharashtra       | Jalna      | Tur White                         | Closed   | 8300      | -      |
| Tur    | Andhra Pradesh    | Vijaywada  | Tur Lemon                         | Closed   | 8300      | -      |
| Tur    | Tamil Nadu        | Chennai    | Tur Lemon                         | 8325     | 8275      | 50     |
| Tur    | West Bengal       | Kolkatta   | Tur Lemon (Burma)                 | Closed   | NA        | -      |