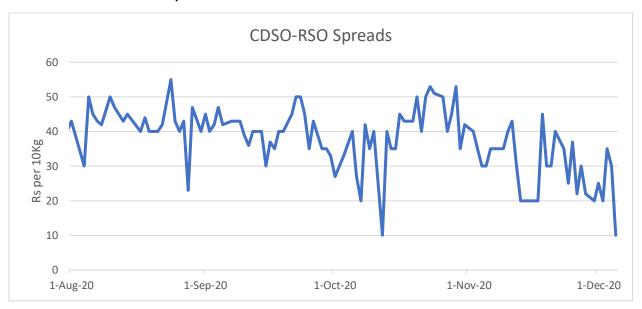

|        |         |          |               |
| DEGUMSYOIL | 31-Dec-20 | .9   | 1030 | 1018.7 | 1020.2 | 1020.2     | 189    | 1934.45 | 13       | -15           |
|            |           |      | 1024 |        |        |            |        |         |          |               |
| DEGUMSYOIL | 29-Jan-21 | 1021 | .8   | 1015.7 | 1018.1 | 1018.1     | 336    | 3423.86 | 4        | -3            |
| DEGUMSYOIL | 26-Feb-21 | 0    | 0    | 0      | 1036.1 | 1040.7     | 0      | 0       | 0        | 0             |

# **Soy Degum Spot- Futures Spreads:**

| Spot   | Dec-20 | Jan-21 | Feb-21 |
|--------|--------|--------|--------|
| Dec-20 | -11.8  |        |        |
| Jan-21 | -13.9  | 0      |        |
| Feb-21 | 8.7    | 22.6   | 0      |



## **CDSO Kandla- RSO Indore Spreads:**



# **CDSO Kandla-CPO Kandla Spread:**





## **CDSO Kandla- Mustard Oil Jaipur Expeller Spread:**



### Disclaimer

The information and opinions contained in the document have been compiled from sources believed to be reliable. The company does not warrant its accuracy, completeness and correctness. Use of data and information contained in this report is at your own risk. This document is not, and should not be construed as, an offer to sell or solicitation to buy any commodities. This document may not be reproduced, distributed or published, in whole or in part, by any recipient hereof for any purpose without prior permission from the Company. IASL and its affiliates and/or their officers, directors and employees may have positions in any commodities mentioned in this document (or in a