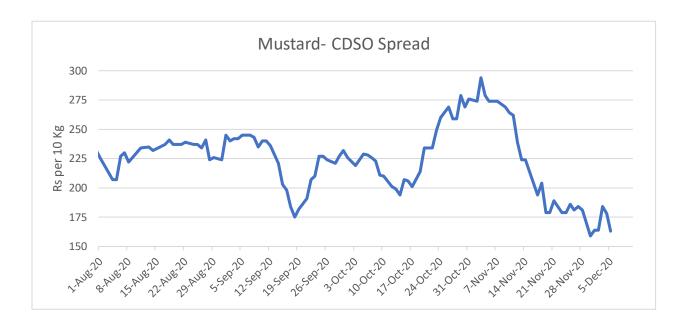

| 1020.2 | 1020.2     | 189    | 1934.45 | 13       | -15           |
|            |           |      | 1024 |        |        |            |        |         |          |               |
| DEGUMSYOIL | 29-Jan-21 | 1021 | .8   | 1015.7 | 1018.1 | 1018.1     | 336    | 3423.86 | 4        | -3            |
| DEGUMSYOIL | 26-Feb-21 | 0    | 0    | 0      | 1036.1 | 1040.7     | 0      | 0       | 0        | 0             |

# **Soy Degum Spot- Futures Spreads:**

| Spot   | Dec-20 | Jan-21 | Feb-21 |
|--------|--------|--------|--------|
| Dec-20 | -11.8  |        |        |
| Jan-21 | -13.9  | 0      |        |
| Feb-21 | 8.7    | 22.6   | 0      |



## **CDSO Kandla- RSO Indore Spreads:**



# **CDSO Kandla-CPO Kandla Spread:**





## **CDSO Kandla- Mustard Oil Jaipur Expeller Spread:**



### Disclaimer

The information and opinions contained in the document have been compiled from sources believed to be reliable. The company does not warrant its accuracy, completeness and correctness. Use of data and information contained in this report is at your own risk. This document is not, and should not be construed as, an offer to sell or solicitation to buy any commodities. This document may not be reproduced, distributed or published, in whole or in part, by any recipient hereof for any purpose without prior permission from the Company. IASL and its affiliates and/or their officers, directors and employees may have positions in any commodities mentioned in this document (or in any related investment) and may from time to time add to or dispose of any such commodities (or invest