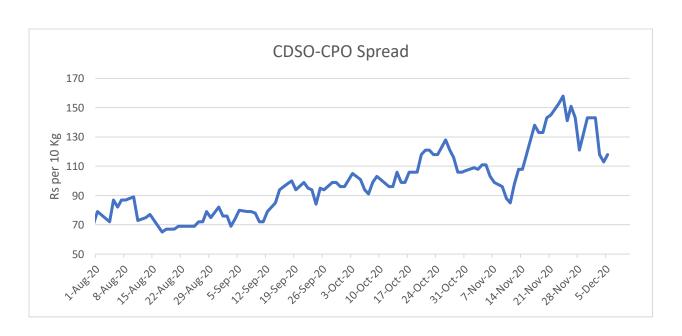

|
| DEGUMSYOIL | 31-Dec-20 | .9   | 1030 | 1018.7 | 1020.2 | 1020.2     | 189    | 1934.45 | 13       | -15           |
|            |           |      | 1024 |        |        |            |        |         |          |               |
| DEGUMSYOIL | 29-Jan-21 | 1021 | .8   | 1015.7 | 1018.1 | 1018.1     | 336    | 3423.86 | 4        | -3            |
| DEGUMSYOIL | 26-Feb-21 | 0    | 0    | 0      | 1036.1 | 1040.7     | 0      | 0       | 0        | 0             |

# **Soy Degum Spot- Futures Spreads:**

| Spot   | Dec-20 | Jan-21 | Feb-21 |
|--------|--------|--------|--------|
| Dec-20 | -11.8  |        |        |
| Jan-21 | -13.9  | 0      |        |
| Feb-21 | 8.7    | 22.6   | 0      |



## **CDSO Kandla- RSO Indore Spreads:**



# **CDSO Kandla-CPO Kandla Spread:**





## **CDSO Kandla- Mustard Oil Jaipur Expeller Spread:**



### Disclaimer

The information and opinions contained in the document have been compiled from sources believed to be reliable. The company does not warrant its accuracy, completeness and correctness. Use of data and information contained in this report is at your own risk. This document is not, and should not be construed as, an offer to sell or solicitation to buy any commodities. This document may not be reproduced, distributed or published, in whole or in part, by any recipient hereof for any purpose without prior permission from the Company. IASL and its affiliates and/or their officers, directors and employees may have positions in any commodities mentioned in this document (or in any related investment) and may from time