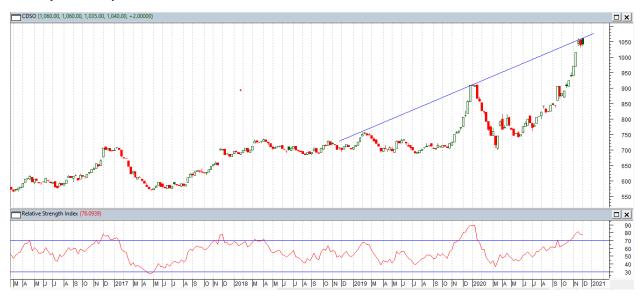

## **Weekly Kandla Spot Price:**

| Weekly Support and Resistance | S2      | <b>S1</b>  | PCP  | R1      | R2      |
|-------------------------------|---------|------------|------|---------|---------|
| CDSO                          | 1020.00 | 1030.00    | 1040 | 1055.00 | 1070.00 |
| Weekly Trade Call             | Call    | Entry      | T1   | T2      | SL      |
| CDSO                          | Sell    | Below 1042 | 1037 | 1035    | 1045    |