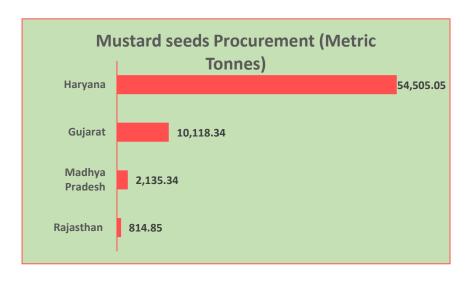

#### Mustard oil

- Mustard oil prices witnessed weak momentum for the day.
- Higher arrivals in various mandis weighed on prices.
- NAFED starts mustard seed procurement from Rajasthan
- As of March 10th, 2023, NAFED has procured 10,118.34 metric tonnes (MT), 54505.05 MT, 2,135.34
   MT and 814.85 MT of seeds from Gujarat, Haryana, Madhya Pradesh and Rajasthan respectively. A

total of 67,573.58 MT of mustard seed, valued at Rs. 368.28 crores, has been procured from these states.