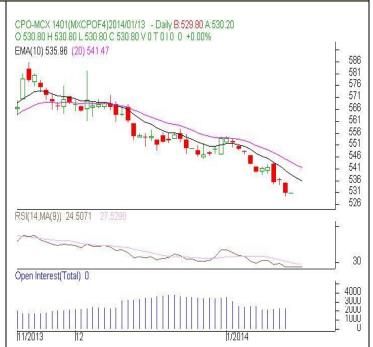

## **Technical Commentary:**

- Candlestick chart pattern reflects weakness in the market. However, market may consolidate in the near term.
- Prices closed below 10-day and 20-day EMA. PVO analysis depicts short build up in the market.
- Oscillator RSI is moving lower in oversold zone.

The CPO prices are likely to feature range bound today.

| Strat | egy: | Buy |
|-------|------|-----|
|-------|------|-----|

| Intraday Supports & Resistances |     | S2   | <b>S1</b> | PCP       | R1     | R2     |        |
|---------------------------------|-----|------|-----------|-----------|--------|--------|--------|
| Crude Palm Oil                  | MCX | Jan  | 523.00    | 525.70    | 530.80 | 536.00 | 538.50 |
| Intraday Trade Call             |     | Call | Entry     | T1        | T2     | SL     |        |
| Crude Palm Oil                  | мсх | Jan  | Buy       | Above 530 | 534.00 | 535.00 | 527.60 |

<sup>\*</sup> Do not carry-forward the position next day.