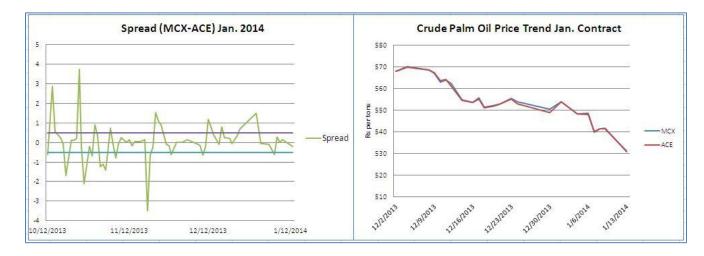

#### MCX-ACE Crude Palm OIL SPREAD:

The MCX-ACE CPO spread is hovering near to zero levels. Arbitrage opportunity is seen above 0.5 and below – 0.5 levels.

| Inter Exchange Arbitrage                                    |              |            |          |                                                                                                                                                                                                                                                                                                                                                                                                                                                                                                                                                                                                                                                                                                                                                                                                                                                                                                                                                                                                                                                                                                                                                                                                                                                                                                                                                                                                                                                                                                                                                                                                                                                                                                                                                                                                                                                                                                                                                                                                                                                                                                                               |  |  |
|-------------------------------------------------------------|--------------|------------|----------|-------------------------------------------------------------------------------------------------------------------------------------------------------------------------------------------------------------------------------------------------------------------------------------------------------------------------------------------------------------------------------------------------------------------------------------------------------------------------------------------------------------------------------------------------------------------------------------------------------------------------------------------------------------------------------------------------------------------------------------------------------------------------------------------------------------------------------------------------------------------------------------------------------------------------------------------------------------------------------------------------------------------------------------------------------------------------------------------------------------------------------------------------------------------------------------------------------------------------------------------------------------------------------------------------------------------------------------------------------------------------------------------------------------------------------------------------------------------------------------------------------------------------------------------------------------------------------------------------------------------------------------------------------------------------------------------------------------------------------------------------------------------------------------------------------------------------------------------------------------------------------------------------------------------------------------------------------------------------------------------------------------------------------------------------------------------------------------------------------------------------------|--|--|
| Exchange                                                    | Exp Month    | Prices     | Buy/Sell | Strategy                                                                                                                                                                                                                                                                                                                                                                                                                                                                                                                                                                                                                                                                                                                                                                                                                                                                                                                                                                                                                                                                                                                                                                                                                                                                                                                                                                                                                                                                                                                                                                                                                                                                                                                                                                                                                                                                                                                                                                                                                                                                                                                      |  |  |
| MCX                                                         | Jan,14       | 530.8      | -        | No subituación de la companya de la |  |  |
| ACE                                                         | Jan,14       | 531        | -        | No arbitrage opportunity seen between MCX- ACE CPO January contracts                                                                                                                                                                                                                                                                                                                                                                                                                                                                                                                                                                                                                                                                                                                                                                                                                                                                                                                                                                                                                                                                                                                                                                                                                                                                                                                                                                                                                                                                                                                                                                                                                                                                                                                                                                                                                                                                                                                                                                                                                                                          |  |  |
| 14-Dec-14                                                   | Spread       | -0.2       |          | ACE CFO January Contracts                                                                                                                                                                                                                                                                                                                                                                                                                                                                                                                                                                                                                                                                                                                                                                                                                                                                                                                                                                                                                                                                                                                                                                                                                                                                                                                                                                                                                                                                                                                                                                                                                                                                                                                                                                                                                                                                                                                                                                                                                                                                                                     |  |  |
| Investment                                                  | Gross Return | Net Return |          | Expected Net Return in %                                                                                                                                                                                                                                                                                                                                                                                                                                                                                                                                                                                                                                                                                                                                                                                                                                                                                                                                                                                                                                                                                                                                                                                                                                                                                                                                                                                                                                                                                                                                                                                                                                                                                                                                                                                                                                                                                                                                                                                                                                                                                                      |  |  |
| 53090                                                       | 200          | -182.248   |          | -0.34                                                                                                                                                                                                                                                                                                                                                                                                                                                                                                                                                                                                                                                                                                                                                                                                                                                                                                                                                                                                                                                                                                                                                                                                                                                                                                                                                                                                                                                                                                                                                                                                                                                                                                                                                                                                                                                                                                                                                                                                                                                                                                                         |  |  |
| *Net Return = Gross Return - (Brokerage+CTT+ other charges) |              |            |          |                                                                                                                                                                                                                                                                                                                                                                                                                                                                                                                                                                                                                                                                                                                                                                                                                                                                                                                                                                                                                                                                                                                                                                                                                                                                                                                                                                                                                                                                                                                                                                                                                                                                                                                                                                                                                                                                                                                                                                                                                                                                                                                               |  |  |

#### **Arbitrage Opportunity:**

No arbitrage opportunity seen between MCX-ACE CPO January contracts.