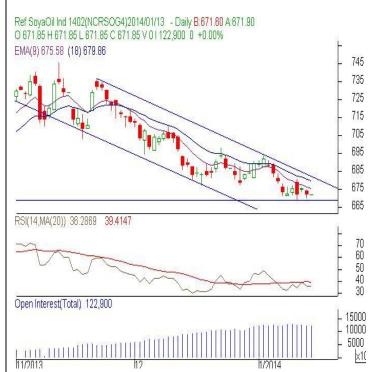

### **Technical Commentary:**

- Candlestick chart pattern indicates weakness in the market. However, market may consolidate in the near term.
- Prices closed below 9-day EMA which supports the bears. PVO analysis depicts consolidation in the market.
- Oscillator RSI is in between neutral and oversold zone.

The soy oil prices are likely to feature sideways movement.

## Strategy: Buy

| Intraday Supports & Resistances |       |     | S2     | <b>S1</b> | PCP    | R1     | R2     |
|---------------------------------|-------|-----|--------|-----------|--------|--------|--------|
| Refined Soy Oil                 | NCDEX | Feb | 662.00 | 665.00    | 671.85 | 677.50 | 681.00 |
| Intraday Trade Call             |       |     | Call   | Entry     | T1     | T2     | SL     |
| Refined Soy Oil                 | NCDEX | Feb | Buy    | Above 669 | 673.50 | 674.00 | 666.30 |