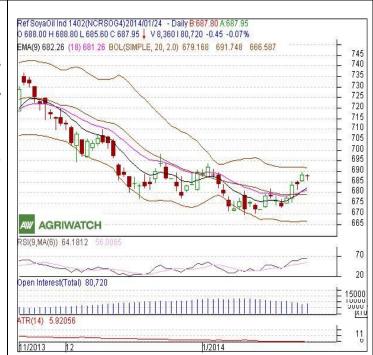

## **Technical Commentary:**

- Candlestick chart pattern indicates uptrend in the market.
- Prices closed above 9-day and 18-day EMA supporting the gains.
- RSI is rising in neutral region.

The soy oil prices are likely to feature gains in Friday's session.

## Strategy: Buy

| Intraday Supports & Resistances |       |     | S2   | <b>S1</b> | PCP    | R1    | R2    |
|---------------------------------|-------|-----|------|-----------|--------|-------|-------|
| Refined Soy Oil                 | NCDEX | Feb | 678  | 682       | 684.05 | 692   | 695   |
| Intraday Trade Call             |       |     | Call | Entry     | T1     | T2    | SL    |
| Refined Soy Oil                 | NCDEX | Feb | Buy  | Above 685 | 688    | 689.5 | 683.2 |