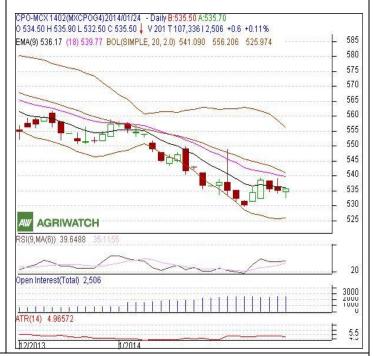

### **Technical Commentary:**

- Candlestick chart pattern reflects prices down.
- Prices closed below 9-day and 18-day EMA.
- However, RSI is rising in neutral region.

The CPO prices are likely to feature gains in Friday's session.

#### Strategy: Buy

| <u> </u>                        |     |     |           |             |       |       |       |
|---------------------------------|-----|-----|-----------|-------------|-------|-------|-------|
| Intraday Supports & Resistances |     |     | <b>S2</b> | <b>S1</b>   | PCP   | R1    | R2    |
| Crude Palm Oil                  | MCX | Feb | 528       | 530         | 534.9 | 538   | 541   |
| Intraday Trade Call             |     |     | Call      | Entry       | T1    | T2    | SL    |
| Crude Palm Oil                  | MCX | Feb | BUY       | Above 532.5 | 536   | 537.7 | 530.4 |