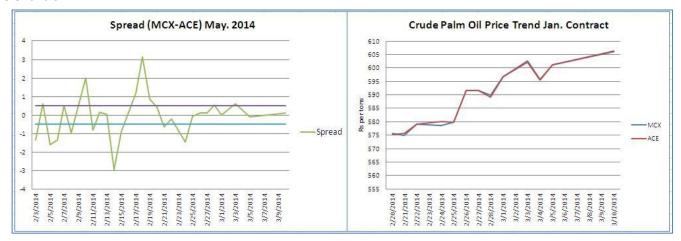

#### MCX-ACE Crude Palm OIL SPREAD:

The MCX-ACE CPO spread is hovering near to 0.1 levels. Arbitrage opportunity is seen above 0.5 and below – 0.5 levels.

| Inter Exchange Arbitrage                                    |              |            |          |                                                                                                                                                                                                                                                                                                                                                                                                                                                                                                                                                                                                                                                                                                                                                                                                                                                                                                                                                                                                                                                                                                                                                                                                                                                                                                                                                                                                                                                                                                                                                                                                                                                                                                                                                                                                                                                                                                                                                                                                                                                                                                                               |  |                          |
|-------------------------------------------------------------|--------------|------------|----------|-------------------------------------------------------------------------------------------------------------------------------------------------------------------------------------------------------------------------------------------------------------------------------------------------------------------------------------------------------------------------------------------------------------------------------------------------------------------------------------------------------------------------------------------------------------------------------------------------------------------------------------------------------------------------------------------------------------------------------------------------------------------------------------------------------------------------------------------------------------------------------------------------------------------------------------------------------------------------------------------------------------------------------------------------------------------------------------------------------------------------------------------------------------------------------------------------------------------------------------------------------------------------------------------------------------------------------------------------------------------------------------------------------------------------------------------------------------------------------------------------------------------------------------------------------------------------------------------------------------------------------------------------------------------------------------------------------------------------------------------------------------------------------------------------------------------------------------------------------------------------------------------------------------------------------------------------------------------------------------------------------------------------------------------------------------------------------------------------------------------------------|--|--------------------------|
| Exchange                                                    | Exp Month    | Prices     | Buy/Sell | Strategy                                                                                                                                                                                                                                                                                                                                                                                                                                                                                                                                                                                                                                                                                                                                                                                                                                                                                                                                                                                                                                                                                                                                                                                                                                                                                                                                                                                                                                                                                                                                                                                                                                                                                                                                                                                                                                                                                                                                                                                                                                                                                                                      |  |                          |
| MCX                                                         | May,14       | 606.3      | -        | No Aulitura de autoritorio de la transportación de |  |                          |
| ACE                                                         | May,14       | 606.2      | -        | No Arbitrage opportunity seen between MCX- ACE CPO May Contract                                                                                                                                                                                                                                                                                                                                                                                                                                                                                                                                                                                                                                                                                                                                                                                                                                                                                                                                                                                                                                                                                                                                                                                                                                                                                                                                                                                                                                                                                                                                                                                                                                                                                                                                                                                                                                                                                                                                                                                                                                                               |  |                          |
| 10-Mar-14                                                   | Spread       | 0.1        |          | ACE CFO May Contract                                                                                                                                                                                                                                                                                                                                                                                                                                                                                                                                                                                                                                                                                                                                                                                                                                                                                                                                                                                                                                                                                                                                                                                                                                                                                                                                                                                                                                                                                                                                                                                                                                                                                                                                                                                                                                                                                                                                                                                                                                                                                                          |  |                          |
| Investment                                                  | Gross Return | Net Return |          | Net Return                                                                                                                                                                                                                                                                                                                                                                                                                                                                                                                                                                                                                                                                                                                                                                                                                                                                                                                                                                                                                                                                                                                                                                                                                                                                                                                                                                                                                                                                                                                                                                                                                                                                                                                                                                                                                                                                                                                                                                                                                                                                                                                    |  | Expected Net Return in % |
| 60625                                                       | 100          | -336.5     |          | -0.56                                                                                                                                                                                                                                                                                                                                                                                                                                                                                                                                                                                                                                                                                                                                                                                                                                                                                                                                                                                                                                                                                                                                                                                                                                                                                                                                                                                                                                                                                                                                                                                                                                                                                                                                                                                                                                                                                                                                                                                                                                                                                                                         |  |                          |
| *Net Return = Gross Return - (Brokerage+CTT+ other charges) |              |            |          |                                                                                                                                                                                                                                                                                                                                                                                                                                                                                                                                                                                                                                                                                                                                                                                                                                                                                                                                                                                                                                                                                                                                                                                                                                                                                                                                                                                                                                                                                                                                                                                                                                                                                                                                                                                                                                                                                                                                                                                                                                                                                                                               |  |                          |

#### **Arbitrage Opportunity:**

No Arbitrage opportunity seen between MCX-ACE CPO May Contract.