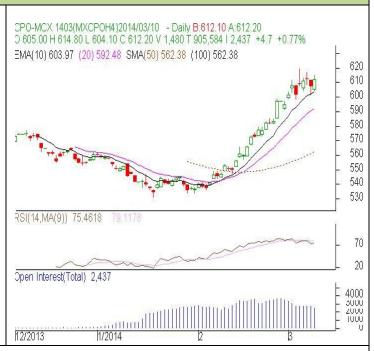

## **Technical Commentary:**

- Candlestick chart pattern reflects gains in the market.
- Prices closed above 10-day and 20-day EMA support the bulls. PVO analysis depicts consolidation in the market.
- Oscillator RSI is moving in the overbought zone.

The CPO prices are likely to feature range bound to firm tone today.

| Strategy: Bu | ν |
|--------------|---|
|--------------|---|

| <u> </u>            |             |     |           |              |        |        |        |
|---------------------|-------------|-----|-----------|--------------|--------|--------|--------|
| Intraday Supports & | Resistances |     | <b>S2</b> | <b>S1</b>    | PCP    | R1     | R2     |
| Crude Palm Oil      | MCX         | Mar | 598.00    | 602.00       | 612.20 | 618.00 | 621.00 |
| Intraday Trade Call |             |     | Call      | Entry        | T1     | T2     | SL     |
| Crude Palm Oil      | MCX         | Mar | Buy       | Above 609.50 | 614    | 615    | 606.80 |