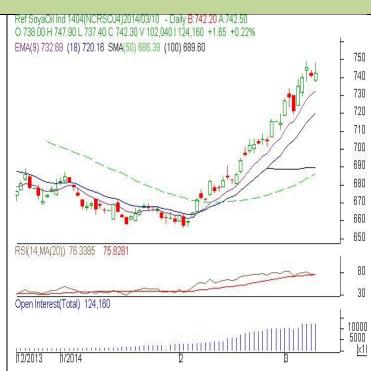

### **Technical Commentary:**

- Candlestick chart pattern indicates gains in the market.
- Prices closed above 18-day EMA and 50D SMA which support the bulls. PVO analysis depicts consolidation in the market.
- Oscillator RSI is in overbought zone.

The soy oil prices are likely to feature sideways to firm movement.

### Strategy: Buy

| Intraday Supports & | Resistances |     | S2     | <b>S1</b>       | PCP    | R1     | R2     |
|---------------------|-------------|-----|--------|-----------------|--------|--------|--------|
| Refined Soy Oil     | NCDEX       | Apr | 730.00 | 734.00          | 742.30 | 750.00 | 753.00 |
| Intraday Trade Call |             |     | Call   | Entry           | T1     | T2     | SL     |
| Refined Soy Oil     | NCDEX       | Apr | Buy    | Above<br>740.60 | 745    | 746    | 738    |