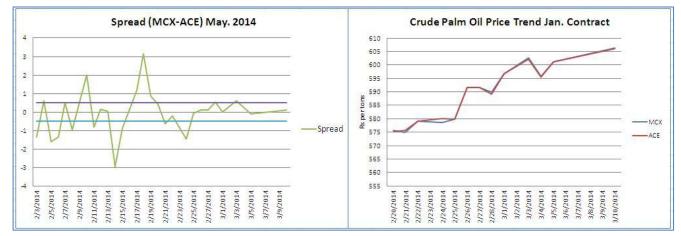

#### MCX-ACE Crude Palm OIL SPREAD:

The MCX-ACE CPO spread is hovering near to 0.1 levels. Arbitrage opportunity is seen above 0.5 and below – 0.5 levels.

| Inter Exchange Arbitrage                                    |              |            |          |                                                                    |
|-------------------------------------------------------------|--------------|------------|----------|--------------------------------------------------------------------|
| Exchange                                                    | Exp Month    | Prices     | Buy/Sell | Strategy                                                           |
| MCX                                                         | May,14       | 606.3      | -        | No Arbitrage opportunity seen between MCX-<br>ACE CPO May Contract |
| ACE                                                         | May,14       | 606.2      | -        |                                                                    |
| 10-Mar-14                                                   | Spread       | 0.1        |          |                                                                    |
| Investment                                                  | Gross Return | Net Return |          | Expected Net Return in %                                           |
| 60625                                                       | 100          | -336.5     |          | -0.56                                                              |
| *Net Return = Gross Return - (Brokerage+CTT+ other charges) |              |            |          |                                                                    |

#### Arbitrage Opportunity:

No Arbitrage opportunity seen between MCX-ACE CPO May Contract.

Disclaimer

The information and opinions contained in the document have been compiled from sources believed to be reliable. The company does not warrant its accuracy, completeness and correctness. Use of data and information contained in this report is at your own risk. This document is not, and should not be construed as, an offer to sell or solicitation to buy any commodities. This document may not be reproduced, distributed or published, in whole or in part, by any recipient hereof for any purpose without prior permission from the Company. IASL and its affiliates and/or their officers, directors and employees may have positions in any commodities mentioned in this document (or in any related investment) and may from time to time add to or dispose of any such commodities (or investment). Please see the detailed disclaimer at http://www.agriwatch.com/Disclaimer.asp