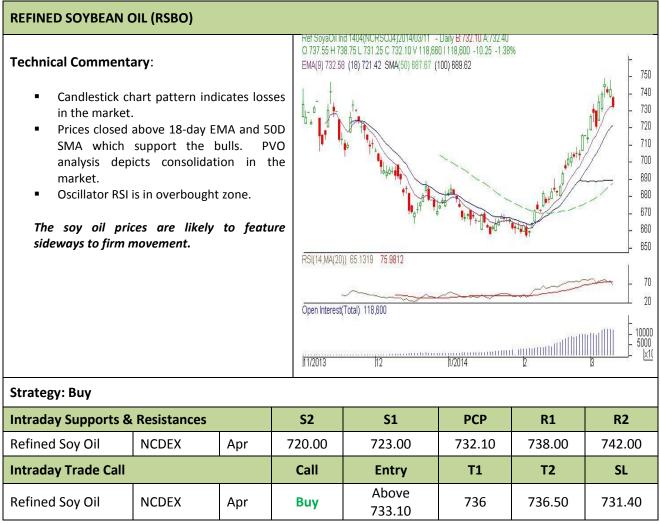

# AW AGRIWATCH

Commodity: Refined Soybean Oil Contract: Apr

### Exchange: NCDEX Expiry: Apr 20<sup>th</sup>, 2014

\* Do not carry-forward the position next day.