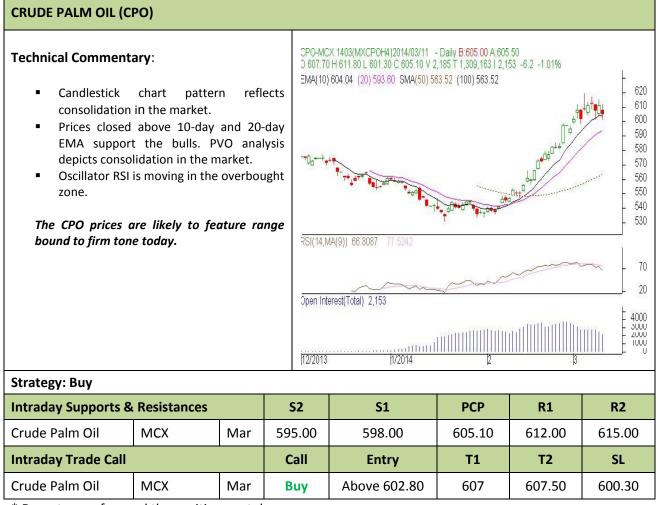

# AGRIWATCH

**Commodity: Crude Palm Oil** 

### **Contract: Mar**

#### Exchange: MCX Expiry: Mar 30<sup>th</sup>, 2014

\* Do not carry-forward the position next day.