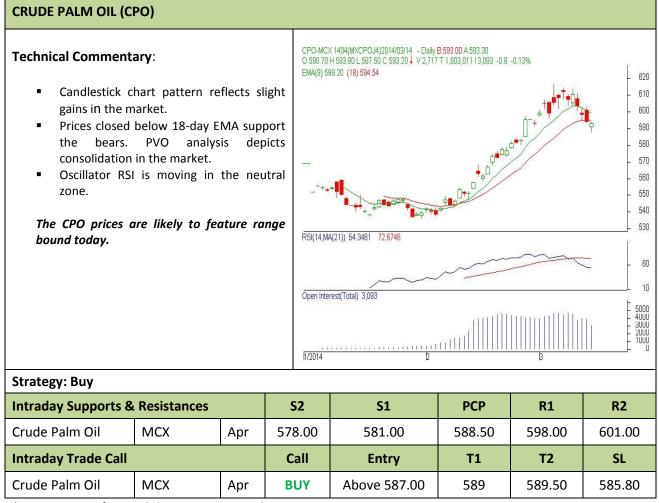

## AW AGRIWATCH

Commodity: Crude Palm Oil

#### Contract: Apr

Exchange: MCX Expiry: Apr 30<sup>th</sup>, 2014

\* Do not carry-forward the position next day.