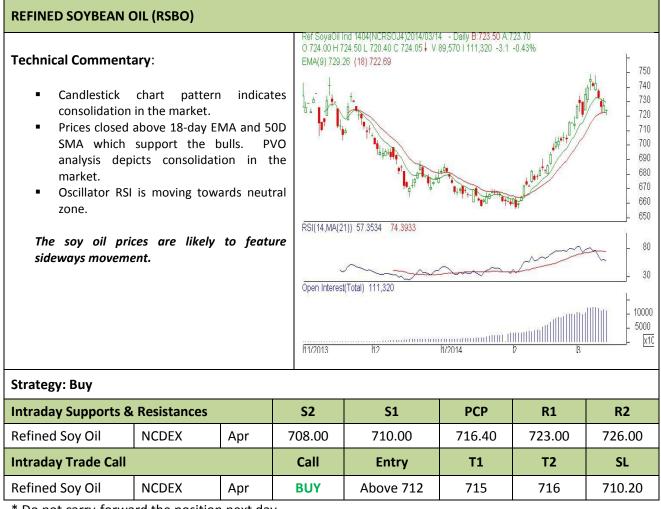

## AW AGRIWATCH

Commodity: Refined Soybean Oil Contract: Apr

### Exchange: NCDEX Expiry: Apr 20<sup>th</sup>, 2014

\* Do not carry-forward the position next day.