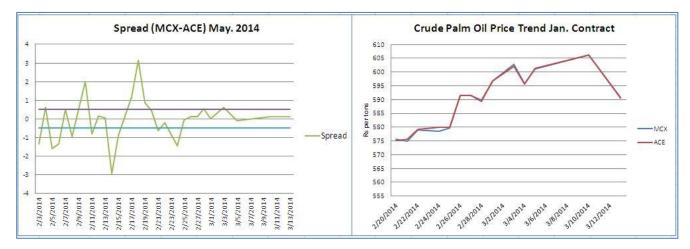

#### MCX-ACE Crude Palm OIL SPREAD:

The MCX-ACE CPO spread is hovering near to -0.1 levels. Arbitrage opportunity is seen above 0.5 and below – 0.5 levels.

| Inter Exchange Arbitrage                                    |              |            |          |                                            |
|-------------------------------------------------------------|--------------|------------|----------|--------------------------------------------|
| Exchange                                                    | Exp Month    | Prices     | Buy/Sell | Strategy                                   |
| MCX                                                         | May,14       | 590.6      | -        | No Arbitrage opportunity seen between MCX- |
| ACE                                                         | May,14       | 590.7      | -        | ACE CPO May Contract.                      |
| 13-Mar-14                                                   | Spread       | -0.1       |          |                                            |
| Investment                                                  | Gross Return | Net Return |          | Expected Net Return in %                   |
| 59065                                                       | 100          | -325.268   |          | -0.55                                      |
| *Net Return = Gross Return - (Brokerage+CTT+ other charges) |              |            |          |                                            |

#### **Arbitrage Opportunity:**

No Arbitrage opportunity seen between MCX-ACE CPO May Contract.

Disclaimer

The information and opinions contained in the document have been compiled from sources believed to be reliable. The company does not warrant its accuracy, completeness and correctness. Use of data and information contained in this report is at your own risk. This document is not, and should not be construed as, an offer to sell or solicitation to buy any commodities. This document may not be reproduced, distributed or published, in whole or in part, by any recipient hereof for any purpose without prior permission from the Company. IASL and its affiliates and/or their officers, directors and employees may have positions in any commodities mentioned in this document (or in any related investment) and may from time to time add to or dispose of any such commodities (or investment). Please see the detailed disclaimer at http://www.agriwatch.com/Disclaimer.asp