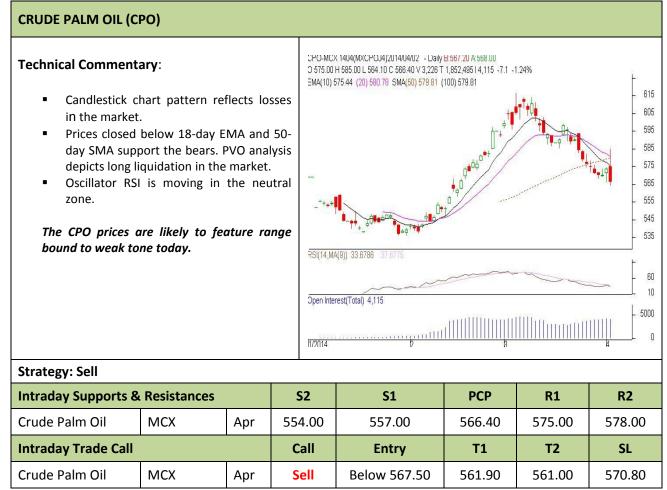

## AW AGRIWATCH

Commodity: Crude Palm Oil

### **Contract: Apr**

Exchange: MCX Expiry: Apr 30<sup>th</sup>, 2014

\* Do not carry-forward the position next day.