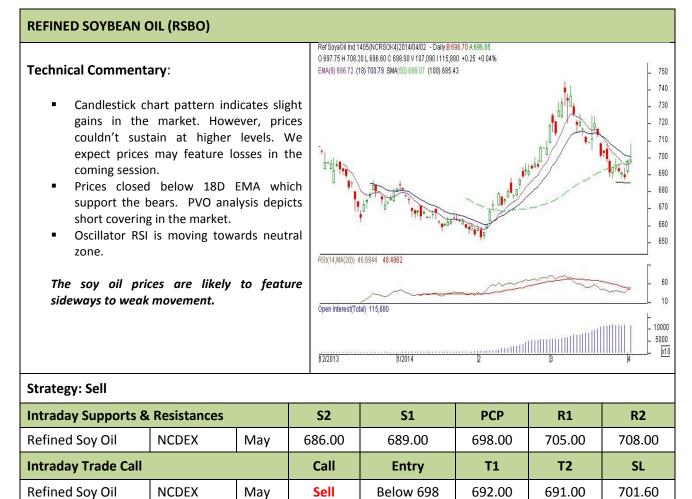

### AW AGRIWATCH

Commodity: Refined Soybean Oil Contract: May

### Exchange: NCDEX Expiry: May 20<sup>th</sup>, 2014

\* Do not carry-forward the position next day.