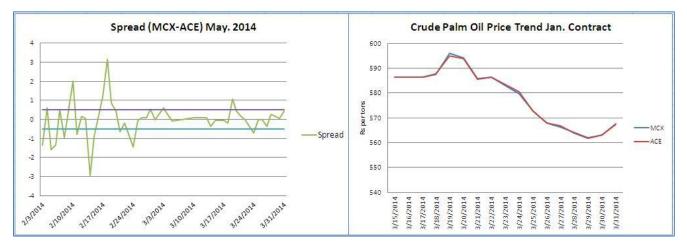

# AW AGRIWATCH

#### MCX-ACE Crude Palm OIL SPREAD:

The MCX-ACE CPO spread is hovering near to 0.45 levels. Arbitrage opportunity is seen above 0.5 and below – 0.5 levels.

| Inter Exchange Arbitrage                                    |              |            |          |                                                                     |
|-------------------------------------------------------------|--------------|------------|----------|---------------------------------------------------------------------|
| Exchange                                                    | Exp Month    | Prices     | Buy/Sell | Strategy                                                            |
| MCX                                                         | May,14       | 567.7      | -        | No Arbitrage opportunity seen between MCX-<br>ACE CPO May Contract. |
| ACE                                                         | May,14       | 567.25     | -        |                                                                     |
| 2-Apr-14                                                    | Spread       | 0.45       |          |                                                                     |
| Investment                                                  | Gross Return | Net Return |          | Expected Net Return in %                                            |
| 56747.5                                                     | 450          | 41.418     |          | 0.07                                                                |
| *Net Return = Gross Return - (Brokerage+CTT+ other charges) |              |            |          |                                                                     |

#### Arbitrage Opportunity:

No Arbitrage opportunity seen between MCX-ACE CPO May Contract.

Disclaimer

The information and opinions contained in the document have been compiled from sources believed to be reliable. The company does not warrant its accuracy, completeness and correctness. Use of data and information contained in this report is at your own risk. This document is not, and should not be construed as, an offer to sell or solicitation to buy any commodities. This document may not be reproduced, distributed or published, in whole or in part, by any recipient hereof for any purpose without prior permission from the Company. IASL and its affiliates and/or their officers, directors and employees may have positions in any commodities mentioned in this document (or in any related investment) and may from time to time add to or dispose of any such commodities (or investment). Please see the detailed disclaimer at http://www.agriwatch.com/Disclaimer.asp