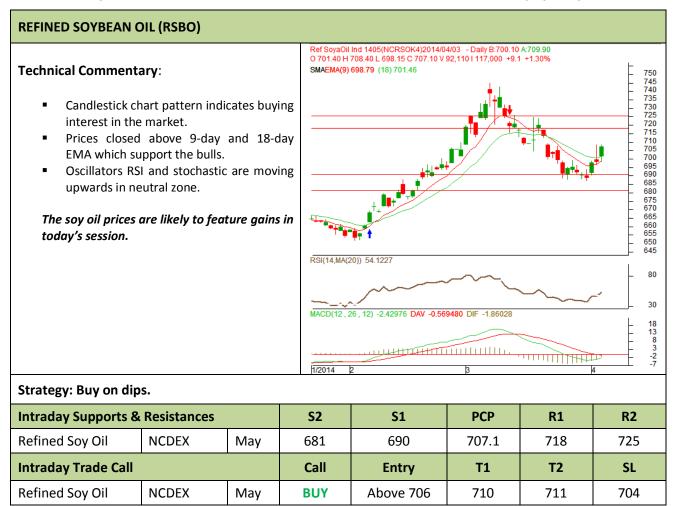

### Commodity: Refined Soybean Oil Contract: May

### Exchange: NCDEX Expiry: May 20<sup>th</sup>, 2014

\* Do not carry-forward the position next day.