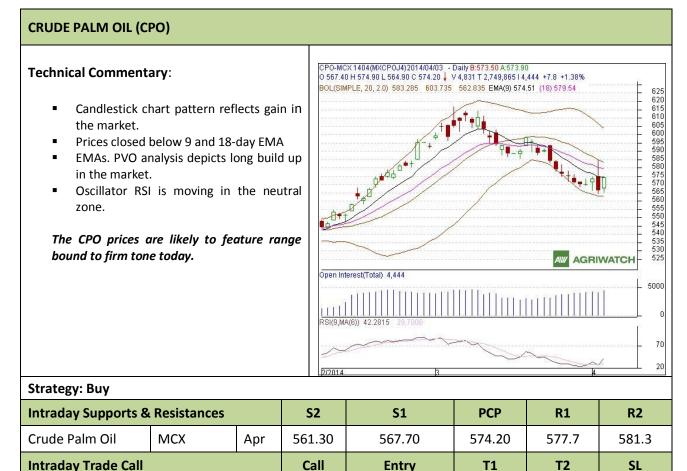

## AGRIWATCH

**Commodity: Crude Palm Oil** 

#### **Contract: Apr**

**Exchange: MCX** Expiry: Apr 30<sup>th</sup>, 2014

| Crude Palm Oil                                | MCX | Apr | Βι |
|-----------------------------------------------|-----|-----|----|
| * Do not carry-forward the position next day. |     |     |    |

Buy

Disclaimer

Above 571.4

575.00

576.80

569.3

The information and opinions contained in the document have been compiled from sources believed to be reliable. The company does not warrant its accuracy, completeness and correctness. Use of data and information contained in this report is at your own risk. This document is not, and should not be construed as, an offer to sell or solicitation to buy any commodities. This document may not be reproduced, distributed or published, in whole or in part, by any recipient hereof for any purpose without prior permission from the Company. IASL and its affiliates and/or their officers, directors and employees may have positions in any commodities mentioned in this document (or in any related investment) and may from time to time add to or dispose of any such commodities (or investment). Please see the detailed disclaimer at http://www.agriwatch.com/Disclaimer.asp