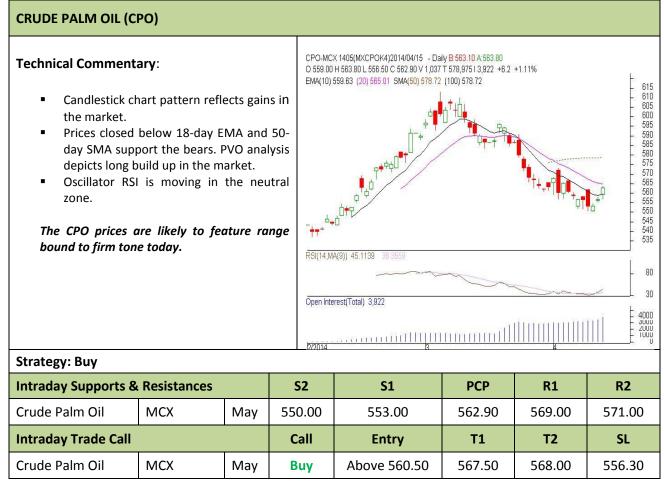

## AW AGRIWATCH

Commodity: Crude Palm Oil Contract: May

#### Exchange: MCX Expiry: May 30<sup>th</sup>, 2014

\* Do not carry-forward the position next day.