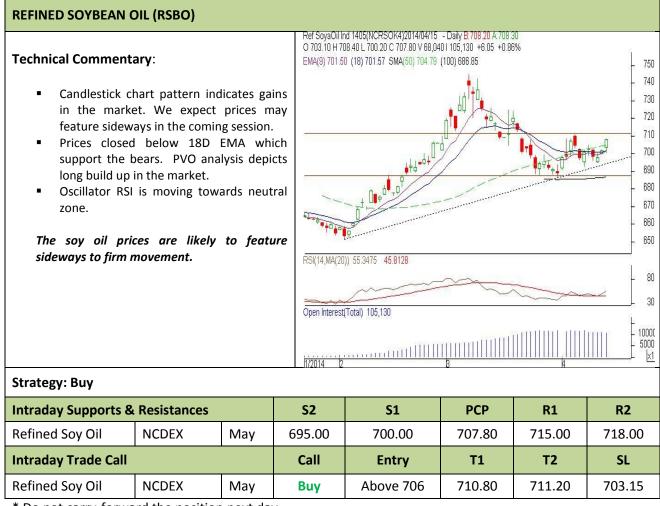

### AW AGRIWATCH

Commodity: Refined Soybean Oil Contract: May

### Exchange: NCDEX Expiry: May 20<sup>th</sup>, 2014

\* Do not carry-forward the position next day.