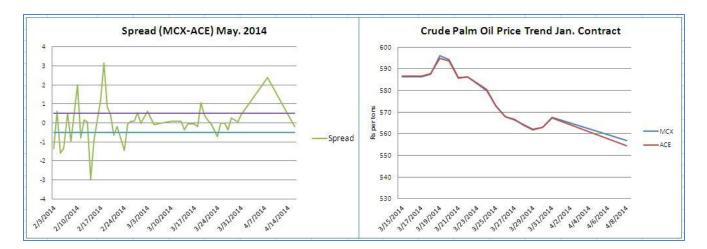

#### MCX-ACE Crude Palm OIL SPREAD:

The MCX-ACE CPO spread is hovering near to -0.2 levels. Arbitrage opportunity is seen above 0.5 and below – 0.5 levels.

| Inter Exchange Arbitrage                                    |              |            |          |                                                                     |
|-------------------------------------------------------------|--------------|------------|----------|---------------------------------------------------------------------|
| Exchange                                                    | Exp Month    | Prices     | Buy/Sell | Strategy                                                            |
| MCX                                                         | May,14       | 562.9      | -        | No Arbitrage opportunity seen between MCX-<br>ACE CPO May Contract. |
| ACE                                                         | May,14       | 563.1      | -        |                                                                     |
| 15-Apr-14                                                   | Spread       | -0.2       |          | ACE CFO May contract.                                               |
| Investment                                                  | Gross Return | Net Return |          | Expected Net Return in %                                            |
| 56300                                                       | 200          | -205.36    |          | -0.36                                                               |
| *Net Return = Gross Return - (Brokerage+CTT+ other charges) |              |            |          |                                                                     |

#### Arbitrage Opportunity:

No Arbitrage opportunity seen between MCX-ACE CPO May Contract.

Disclaimer

The information and opinions contained in the document have been compiled from sources believed to be reliable. The company does not warrant its accuracy, completeness and correctness. Use of data and information contained in this report is at your own risk. This document is not, and should not be construed as, an offer to sell or solicitation to buy any commodities. This document may not be reproduced, distributed or published, in whole or in part, by any recipient hereof for any purpose without prior permission from the Company. IASL and its affiliates and/or their officers, directors and employees may have positions in any commodities mentioned in this document (or in any related investment) and may from time to time add to or dispose of any such commodities (or investment). Please see the detailed disclaimer at http://www.agriwatch.com/Disclaimer.asp