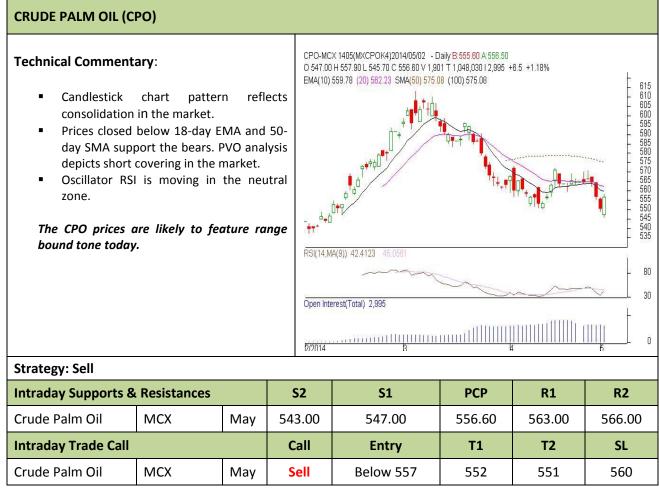

# AW AGRIWATCH

Commodity: Crude Palm Oil Contract: May

#### Exchange: MCX Expiry: May 30<sup>th</sup>, 2014

\* Do not carry-forward the position next day.