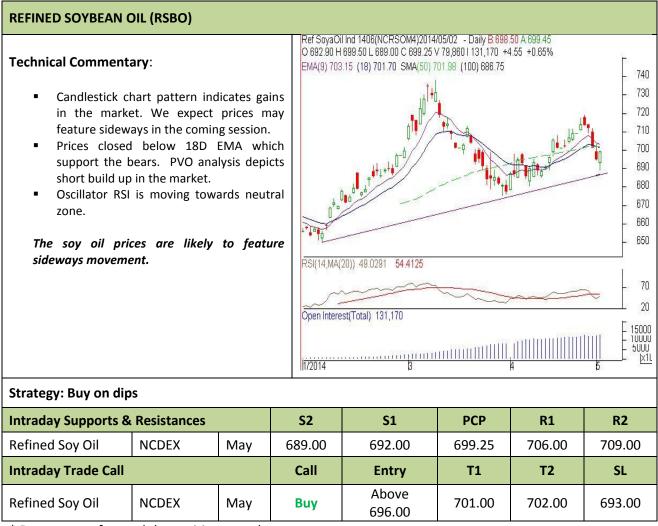

## AW AGRIWATCH

Commodity: Refined Soybean Oil Contract: June

### Exchange: NCDEX Expiry: June 20<sup>th</sup>, 2014

\* Do not carry-forward the position next day.