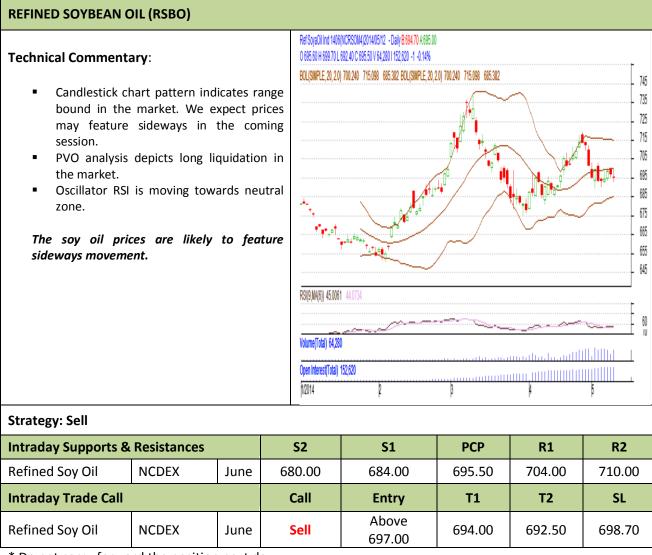

# AW AGRIWATCH

Commodity: Refined Soybean Oil Contract: June

### Exchange: NCDEX Expiry: June 20<sup>th</sup>, 2014

\* Do not carry-forward the position next day.