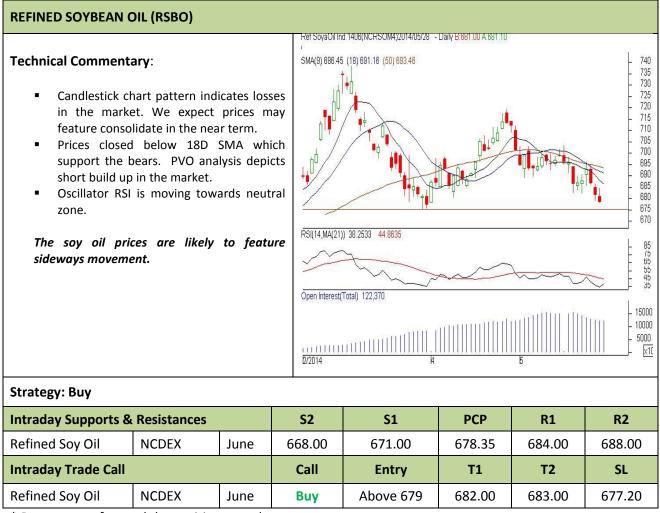

# AW AGRIWATCH

Commodity: Refined Soybean Oil Contract: June

#### Exchange: NCDEX Expiry: June 20<sup>th</sup>, 2014

\* Do not carry-forward the position next day.