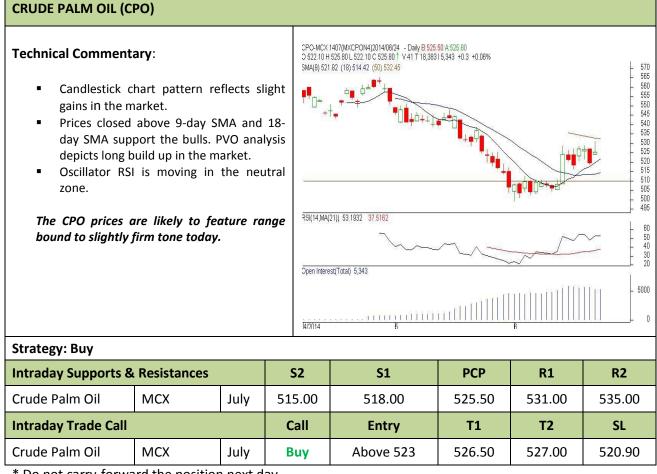

# AGRIWATCH

**Commodity: Crude Palm Oil Contract: July** 

#### Exchange: MCX Expiry: July 30<sup>th</sup>, 2014

\* Do not carry-forward the position next day.