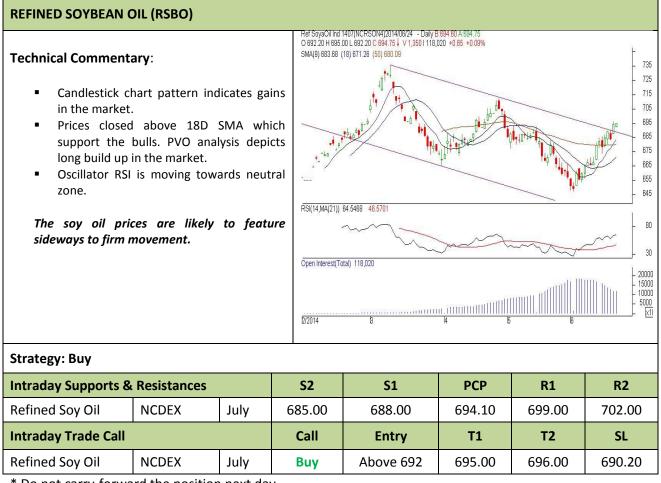

# AGRIWATCH

**Commodity: Refined Soybean Oil Contract: July** 

### Exchange: NCDEX Expiry: July 20<sup>th</sup>, 2014

\* Do not carry-forward the position next day.