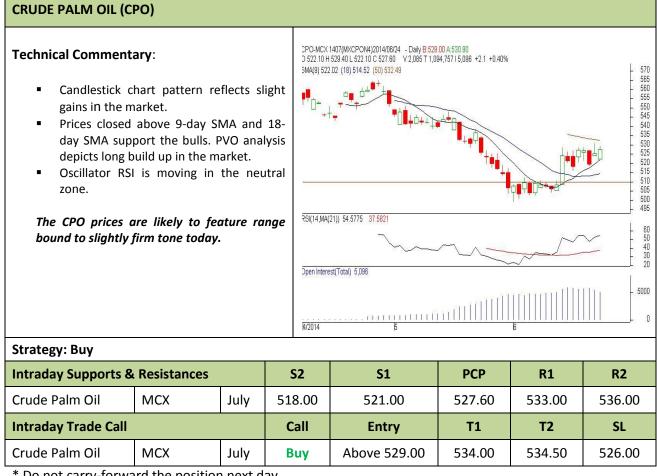

# AGRIWATCH

**Commodity: Crude Palm Oil Contract: July** 

#### Exchange: MCX Expiry: July 30<sup>th</sup>, 2014

\* Do not carry-forward the position next day.