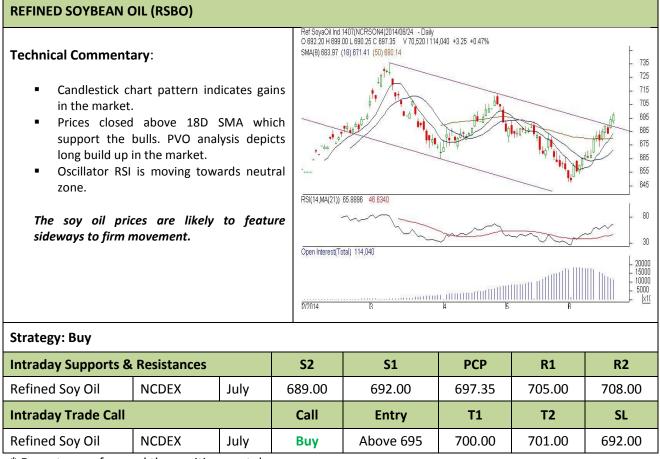

# AW AGRIWATCH

Commodity: Refined Soybean Oil Contract: July

### Exchange: NCDEX Expiry: July 20<sup>th</sup>, 2014

\* Do not carry-forward the position next day.